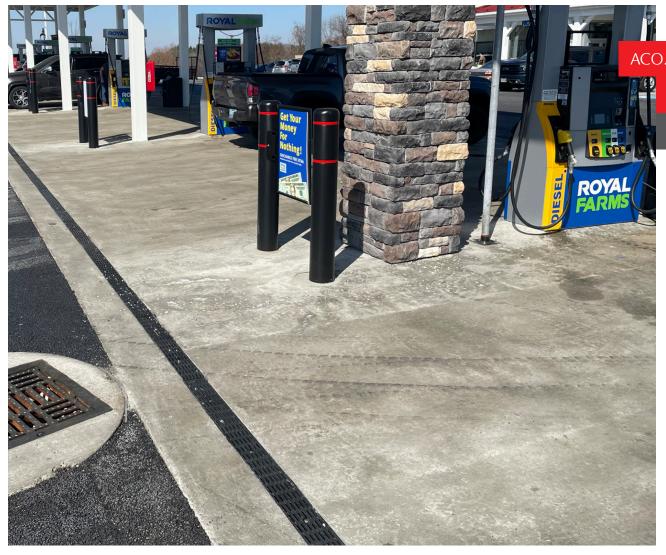

## Royal Farms Parkton, MD

A new Royal Farms gas station was being developed for the Parkton neighborhood. A fueling station and RoFo's World Famous Chicken will be located on the six-acre property. It will contain a canopy with six dual-sided gasoline dispensers, allowing up to 12 automobiles to pump gas at the same time.

## **Project Design Brief**

To guarantee customer safety, a drainage system was installed during the construction of a new gas station in Parkton. Storm water runoff management is critical because it might carry lubricants and road pollutants that must be cleansed before entering the drainage system. The K100 was selected, and about 390 linear feet of it were put along the gasoline pumping stations.