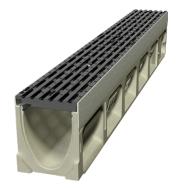

## **ACO Drain®**KlassikDrain K100 with Type 478D Longitudinal Ductile Iron Grates

acoswm.com/drain/klassikdrain

we care for water

**PORTFOLIO** 

## **Benefits**

 ACO's DrainLok patented boltless locking system provides quick fitting and removal of grates, helping reduce installation and maintenance time and cost.