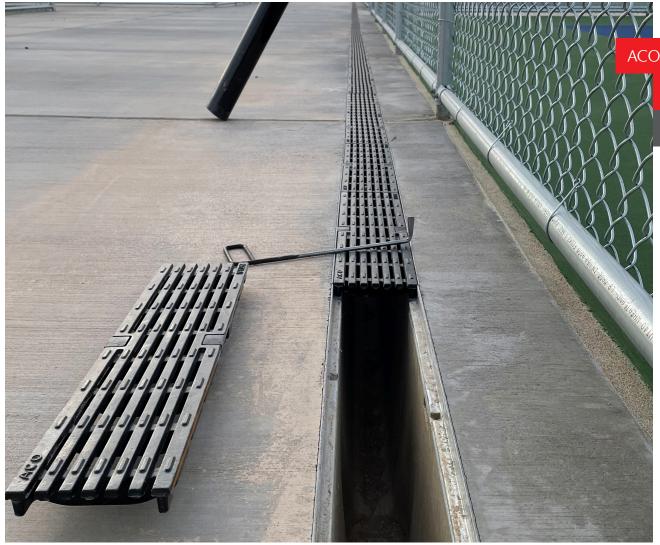

### **Project Design Brief**

The pickleball courts' design indicated that an adquete storm water drainage system was necessary to stay up to code and be playable all year, regardless of weather. The KlassikDrain K100 system from ACO was the ideal solution since it met the project's required flow rates. The Type 476D grate, the customer's desired grate type, was placed with 250 linear feet of K100 channels.

#### **Benefits**

 The DrainLok locking mechinism grate by ACO is a patented, boltless locking system that removes the need for bolts and bars and improves the hydraulic capacity of the channel.