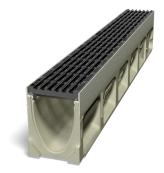

# ACO Drain® KlassikDrain KS100 with Type 476D Longitudinal Ductile Iron Grates acoswm.com/drain/klassikdrain

### **Project Design Brief**

The pickleball courts' design indicated that an adquete storm water drainage system was necessary to stay up to code and be playable all year, regardless of weather. The KlassikDrain K100 system from ACO was the ideal solution since it met the project's required flow rates. The Type 476D grate, the customer's desired grate type, was placed with 250 linear feet of K100 channels.