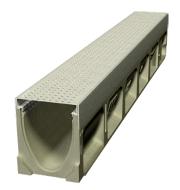

# ACO Drain<sup>®</sup> KlassikDrain KS100 with Type 451D Perforated Stainless Steel Grate

acoswm.com/drain/klassikdrain

### Project Design Brief

ACO performed thorough hydraulic analysis and revised the previous layouts to meet the project's requirements. Over 935 feet of walkway was created to guarantee that pedestrian traffic remained safe in all weather conditions while still allowing access to the courts. The Type 451D perforated stainless steel grates complemented the facility beautifully and addressed the ADAcompliance needed.

### Benefits

• Type 451D by ACO is designed with the DrainLok system, a patented reinforcement underneath the grate, to prevent bowing and collapse.