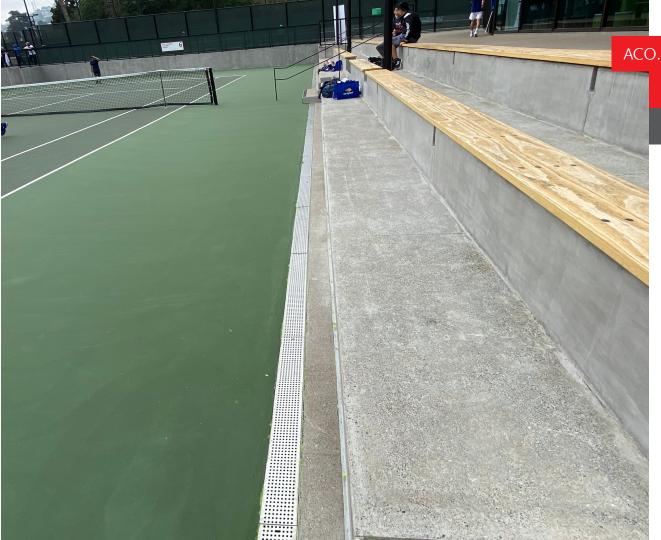

## Golden Gate Tennis Center San Franscisco, CA

The Golden Gate Park Tennis Center has recently been renovated, making it one of the top public tennis facilities in the country, 17 restored tennis courts, with a new club, a dedicated pickleball court, and longer hours of operation to optimize public access. The renovation aims to repair damaged court surfaces, eroding bases, inadequate drainage, and non-ADA-compliant grates.

### Project Design Brief

ACO performed thorough hydraulic analysis and revised the previous layouts to meet the project's requirements. Over 935 feet of walkway was created to guarantee that pedestrian traffic remained safe in all weather conditions while still allowing access to the courts. The Type 451D perforated stainless steel grates complemented the facility beautifully and addressed the ADAcompliance needed.

### Benefits

• Type 451D by ACO is designed with the DrainLok system, a patented reinforcement underneath the grate, to prevent bowing and collapse.