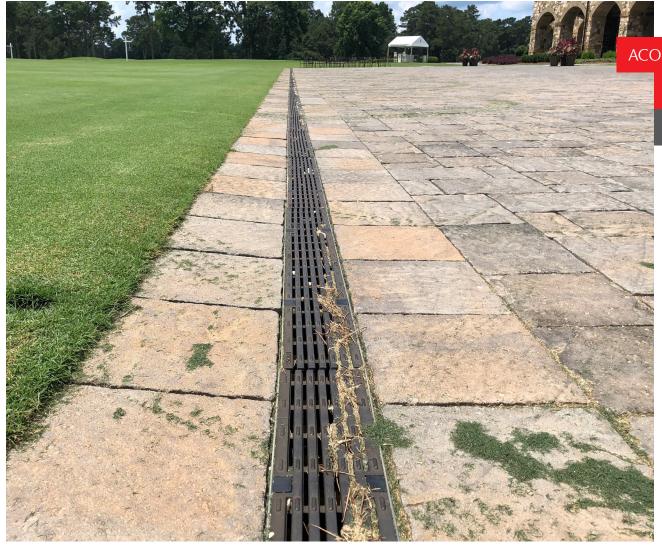

### **Project Design Brief**

The project required a drainage system that had ADA-compliant grates for the golf cart staging area. Over 300 linear feet of ACO's K100 have been installed with Type 476D Grates.