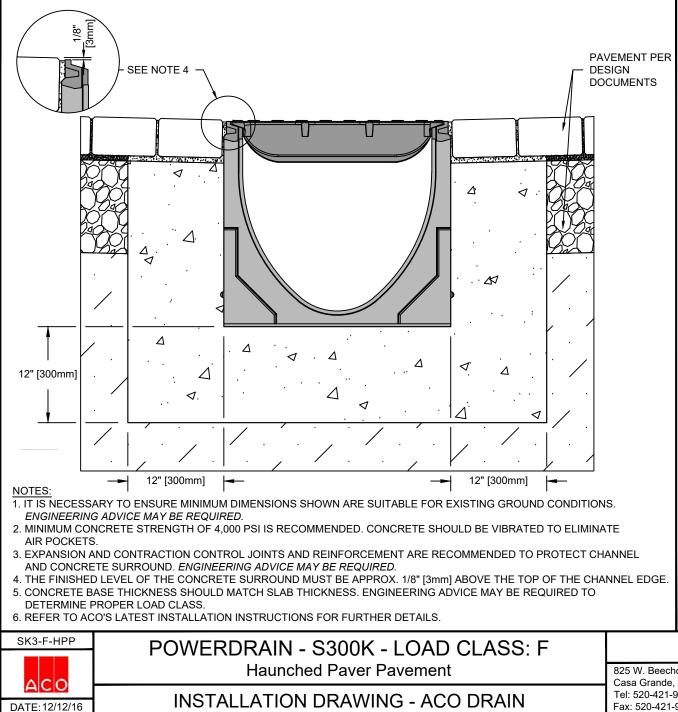

## S300K POWERDRAIN - LOAD CLASS F

GENERAL

THE SURFACE DRAINAGE SYSTEM SHALL BE POLYMER CONCRETE S300K CHANNEL SYSTEM WITH DUCTILE IRON EDGE RAILS AS MANUFACTURED BY ACO POLYMER PRODUCTS, INC.

THE SYSTEM SHALL BE 12" (300mm) NOMINAL INTERNAL WIDTH WITH A 14.2" (390mm) OVERALL WIDTH AND A BUILT-IN SLOPE OF 0.5%. CHANNEL INVERT SHALL HAVE DEVELOPED "V" SHAPE. ALL CHANNELS SHALL BE INTERLOCKING WITH A MALE/FEMALE JOINT.

## **ACO Polymer Products, Inc.**

| Haunched Paver Pavement          | 825 W. Beechcraft St  | 9470 Pinecone Dr. | 4211 Pleasant Rd.   |
|----------------------------------|-----------------------|-------------------|---------------------|
|                                  | Casa Grande, AZ 85122 | Mentor, OH 44060  | Fort Mill. SC 29708 |
| INSTALLATION DRAWING - ACO DRAIN | Tel: 520-421-9988     | Tel: 440-639-7230 | Tel: 440-639-7230   |
|                                  | Fax: 520-421-9899     | Fax: 440-639-7235 | Fax: 803-802-1063   |