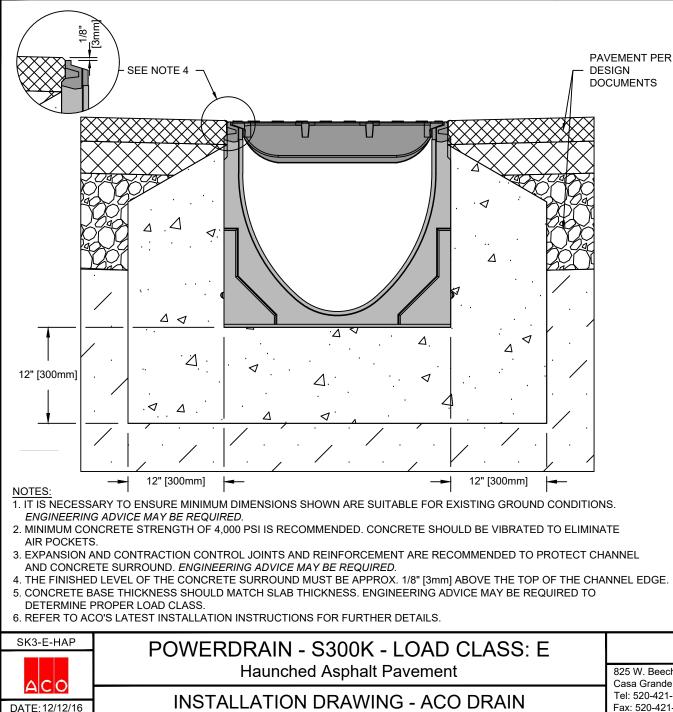

THE SYSTEM SHALL BE 12" (300mm) NOMINAL INTERNAL WIDTH WITH A 14.2" (390mm) OVERALL WIDTH AND A BUILT-IN SLOPE OF 0.5%. CHANNEL INVERT SHALL HAVE DEVELOPED "V" SHAPE. ALL CHANNELS SHALL BE INTERLOCKING WITH A MALE/FEMALE JOINT.

CHANNEL SHALL WITHSTAND LOADING TO PROPER LOAD CLASS AS OUTLINED BY EN 1433. GRATE TYPE SHALL BE APPROPRIATE TO MEET THE SYSTEM LOAD CLASS SPECIFIED AND INTENDED APPLICATION. GRATES SHALL BE SECURED USING EITHER THE 'POWERLOK' BOLTLESS LOCKING SYSTEM OR THE 4 BOLT LOCKING OPTION. CHANNEL AND GRATE SHALL BE CERTIFIED TO MEET THE SPECIFIED EN 1433 LOAD CLASS. THE SYSTEM SHALL BE INSTALLED IN ACCORDANCE WITH THE MANUFACTURER'S INSTRUCTIONS AND RECOMMENDATIONS.

## **ACO Polymer Products, Inc.**

| Haunched Asphalt Pavement        | 825 W. Beechcraft St  | 9470 Pinecone Dr. | 4211 Pleasant Rd.   |
|----------------------------------|-----------------------|-------------------|---------------------|
|                                  | Casa Grande, AZ 85122 | Mentor, OH 44060  | Fort Mill. SC 29708 |
| INSTALLATION DRAWING - ACO DRAIN | Tel: 520-421-9988     | Tel: 440-639-7230 | Tel: 440-639-7230   |
|                                  | Fax: 520-421-9899     | Fax: 440-639-7235 | Fax: 803-802-1063   |