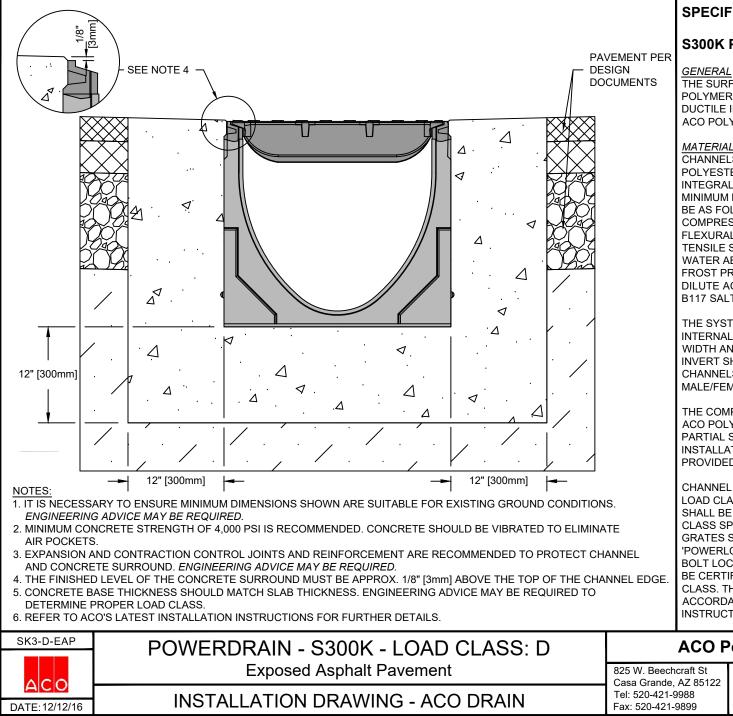

THE SYSTEM SHALL BE 12" (300mm) NOMINAL INTERNAL WIDTH WITH A 14.2" (390mm) OVERALL WIDTH AND A BUILT-IN SLOPE OF 0.5%. CHANNEL INVERT SHALL HAVE DEVELOPED "V" SHAPE. ALL CHANNELS SHALL BE INTERLOCKING WITH A MALE/FEMALE JOINT.

CHANNEL SHALL WITHSTAND LOADING TO PROPER LOAD CLASS AS OUTLINED BY EN 1433. GRATE TYPE SHALL BE APPROPRIATE TO MEET THE SYSTEM LOAD CLASS SPECIFIED AND INTENDED APPLICATION. GRATES SHALL BE SECURED USING EITHER THE 'POWERLOK' BOLTLESS LOCKING SYSTEM OR THE 4 BOLT LOCKING OPTION. CHANNEL AND GRATE SHALL BE CERTIFIED TO MEET THE SPECIFIED EN 1433 LOAD CLASS. THE SYSTEM SHALL BE INSTALLED IN ACCORDANCE WITH THE MANUFACTURER'S INSTRUCTIONS AND RECOMMENDATIONS.