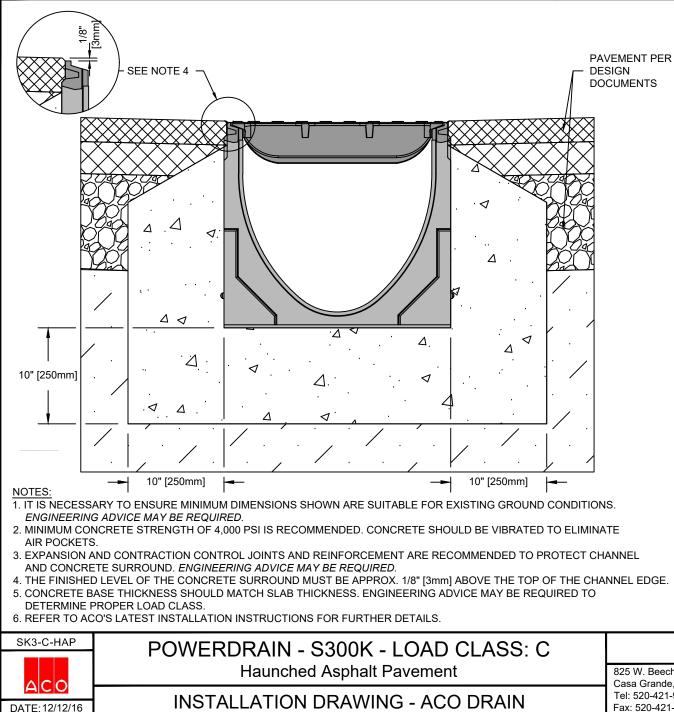

THE SYSTEM SHALL BE 12" (300mm) NOMINAL INTERNAL WIDTH WITH A 14.2" (390mm) OVERALL WIDTH AND A BUILT-IN SLOPE OF 0.5%. CHANNEL INVERT SHALL HAVE DEVELOPED "V" SHAPE. ALL CHANNELS SHALL BE INTERLOCKING WITH A MALE/FEMALE JOINT.

CHANNEL SHALL WITHSTAND LOADING TO PROPER LOAD CLASS AS OUTLINED BY EN 1433. GRATE TYPE SHALL BE APPROPRIATE TO MEET THE SYSTEM LOAD CLASS SPECIFIED AND INTENDED APPLICATION. GRATES SHALL BE SECURED USING EITHER THE 'POWERLOK' BOLTLESS LOCKING SYSTEM OR THE 4 BOLT LOCKING OPTION. CHANNEL AND GRATE SHALL BE CERTIFIED TO MEET THE SPECIFIED EN 1433 LOAD CLASS. THE SYSTEM SHALL BE INSTALLED IN ACCORDANCE WITH THE MANUFACTURER'S INSTRUCTIONS AND RECOMMENDATIONS.

## **ACO Polymer Products, Inc.**

| Haunched Asphalt Pavement      | 825 W. Beechcraft St<br>Casa Grande. AZ 85122 | 9470 Pinecone Dr.<br>Mentor. OH 44060  | 4211 Pleasant Rd.<br>Fort Mill. SC 29708 |   |
|--------------------------------|-----------------------------------------------|----------------------------------------|------------------------------------------|---|
| STALLATION DRAWING - ACO DRAIN | Tel: 520-421-9988<br>Fax: 520-421-9899        | Tel: 440-639-7230<br>Fax: 440-639-7235 | Tel: 440-639-7230<br>Fax: 803-802-1063   |   |
|                                |                                               |                                        |                                          | 4 |