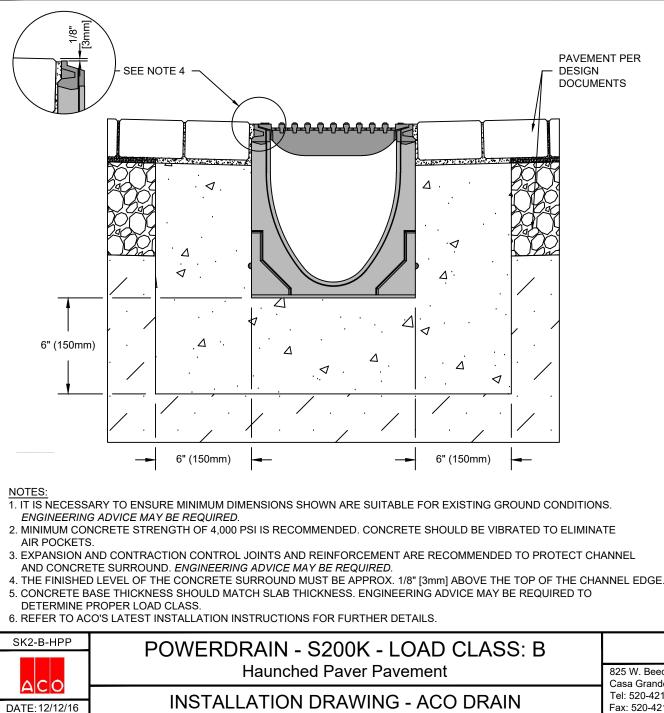

#### GENERAL

THE SURFACE DRAINAGE SYSTEM SHALL BE POLYMER CONCRETE S200K CHANNEL SYSTEM WITH DUCTILE IRON EDGE RAILS AS MANUFACTURED BY ACO POLYMER PRODUCTS, INC.

### MATERIALS

| MATERIALS<br>CHANNELS SHALL BE MANUFACTURED FROM<br>POLYESTER RESIN POLYMER CONCRETE WITH AN<br>INTEGRALLY CAST-IN DUCTILE IRON EDGE RAIL.<br>MINIMUM PROPERTIES OF POLYMER CONCRETE WIL<br>DE AS COLLOWS:                                                                                                                                                                                                                             |                                                                                                       |  |
|----------------------------------------------------------------------------------------------------------------------------------------------------------------------------------------------------------------------------------------------------------------------------------------------------------------------------------------------------------------------------------------------------------------------------------------|-------------------------------------------------------------------------------------------------------|--|
| BE AS FOLLOWS:<br>COMPRESSIVE STRENGTH:<br>FLEXURAL STRENGTH:<br>TENSILE STRENGTH:<br>WATER ABSORPTION:<br>FROST PROOF<br>DILUTE ACID AND ALKALI RESISTANT<br>B117 SALT SPRAY TEST COMPLIANT                                                                                                                                                                                                                                           | 14,000 PSI<br>4,000 PSI<br>1,500 PSI<br>0.07%<br>YES<br>YES<br>YES                                    |  |
| THE SYSTEM SHALL BE 8" (200mm) NOMIN<br>INTERNAL WIDTH WITH A 10.2" (260mm) OV<br>WIDTH AND A BUILT-IN SLOPE OF 0.5%. C<br>INVERT SHALL HAVE DEVELOPED "V" SHA<br>CHANNELS SHALL BE INTERLOCKING WIT<br>MALE/FEMALE JOINT.                                                                                                                                                                                                             | /ERALL<br>HANNEL<br>PE. ALL                                                                           |  |
| THE COMPLETE DRAINAGE SYSTEM SHAL<br>ACO POLYMER PRODUCTS, INC. ANY DEV<br>PARTIAL SYSTEM DESIGN AND/OR IMPRO<br>INSTALLATION WILL VOID ANY AND ALL W.<br>PROVIDED BY ACO POLYMER PRODUCTS,                                                                                                                                                                                                                                            | /IATION OR<br>PER<br>ARRANTIES                                                                        |  |
| CHANNEL SHALL WITHSTAND LOADING TO<br>LOAD CLASS AS OUTLINED BY EN 1433. GI<br>SHALL BE APPROPRIATE TO MEET THE SY<br>CLASS SPECIFIED AND INTENDED APPLIC<br>GRATES SHALL BE SECURED USING EITHI<br>'POWERLOK' BOLTLESS LOCKING SYSTEM<br>BOLT LOCKING OPTION. CHANNEL AND GI<br>BE CERTIFIED TO MEET THE SPECIFIED EI<br>CLASS. THE SYSTEM SHALL BE INSTALLEI<br>ACCORDANCE WITH THE MANUFACTUREI<br>INSTRUCTIONS AND RECOMMENDATIONS | RATE TYPE<br>(STEM LOAD<br>ATION.<br>ER THE<br>4 OR THE 4<br>RATE SHALL<br>N 1433 LOAD<br>D IN<br>R'S |  |

# **ACO Polymer Products, Inc.**

| Haunched Paver Pavement      | 825 W. Beechcraft St  | 9470 Pinecone Dr. | 4211 Pleasant Rd.   |
|------------------------------|-----------------------|-------------------|---------------------|
|                              | Casa Grande, AZ 85122 | Mentor, OH 44060  | Fort Mill, SC 29708 |
| ALLATION DRAWING - ACO DRAIN | Tel: 520-421-9988     | Tel: 440-639-7230 | Tel: 440-639-7230   |
|                              | Fax: 520-421-9899     | Fax: 440-639-7235 | Fax: 803-802-1063   |