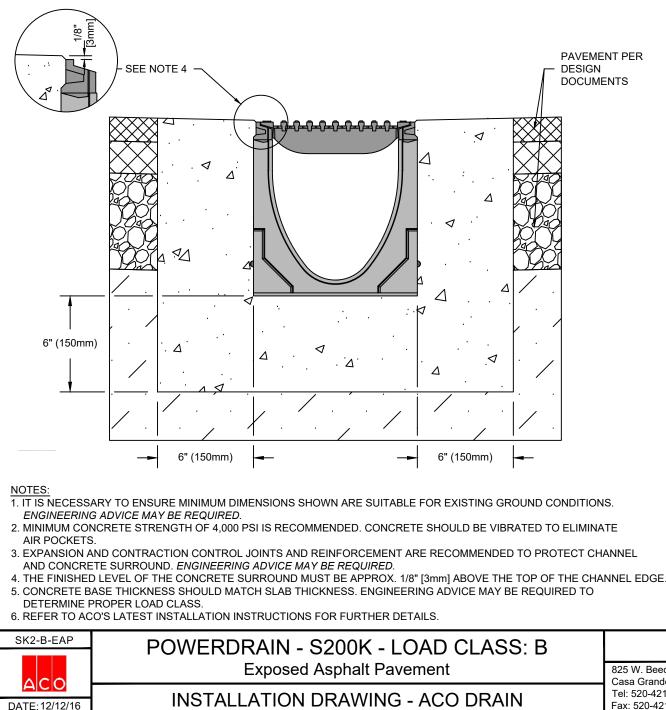

# **ACO Polymer Products, Inc.**

| Exposed Asphalt Pavement        | 825 W. Beechcraft St  | 9470 Pinecone Dr. | 4211 Pleasant Rd.   |
|---------------------------------|-----------------------|-------------------|---------------------|
|                                 | Casa Grande, AZ 85122 | Mentor, OH 44060  | Fort Mill. SC 29708 |
| ISTALLATION DRAWING - ACO DRAIN | Tel: 520-421-9988     | Tel: 440-639-7230 | Tel: 440-639-7230   |
|                                 | Fax: 520-421-9899     | Fax: 440-639-7235 | Fax: 803-802-1063   |
|                                 |                       |                   |                     |