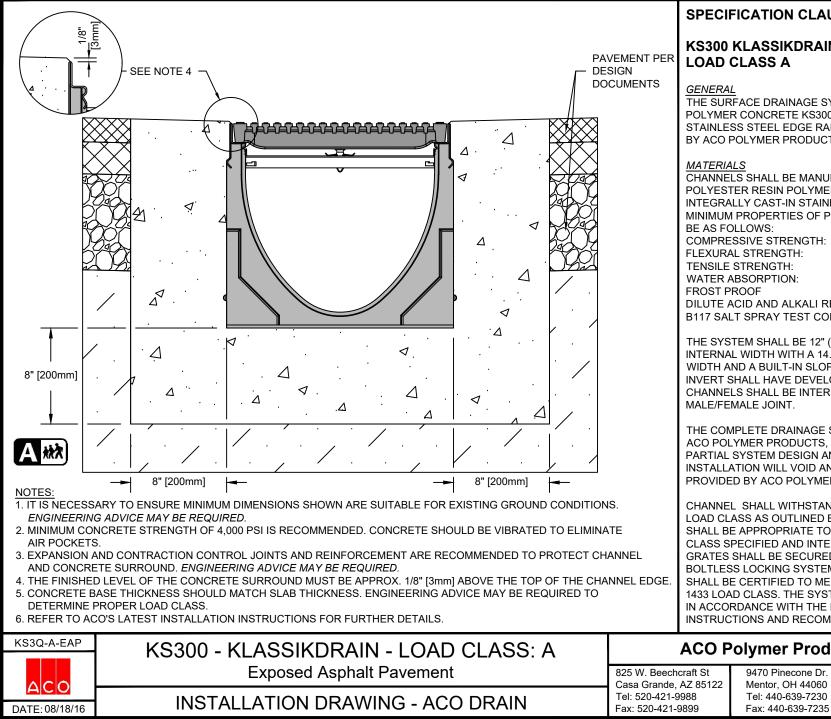

## SPECIFICATION CLAUSE

KS300 KLASSIKDRAIN 'QUICKLOK'

THE SURFACE DRAINAGE SYSTEM SHALL BE POLYMER CONCRETE KS300 CHANNEL SYSTEM WITH STAINLESS STEEL EDGE RAILS AS MANUFACTURED BY ACO POLYMER PRODUCTS, INC.

| MIN (TET (I) (EO                              |            |  |  |  |
|-----------------------------------------------|------------|--|--|--|
| CHANNELS SHALL BE MANUFACTURED FROM           |            |  |  |  |
| POLYESTER RESIN POLYMER CONCRETE WITH AN      |            |  |  |  |
| INTEGRALLY CAST-IN STAINLESS STEEL EDGE RAIL. |            |  |  |  |
| MINIMUM PROPERTIES OF POLYMER CONCRETE WILL   |            |  |  |  |
| BE AS FOLLOWS:                                |            |  |  |  |
| COMPRESSIVE STRENGTH:                         | 14,000 PSI |  |  |  |
| FLEXURAL STRENGTH:                            | 4,000 PSI  |  |  |  |
| TENSILE STRENGTH:                             | 1,500 PSI  |  |  |  |
| WATER ABSORPTION:                             | 0.07%      |  |  |  |
| FROST PROOF                                   | YES        |  |  |  |
| DILUTE ACID AND ALKALI RESISTANT              | YES        |  |  |  |
| B117 SALT SPRAY TEST COMPLIANT                | YES        |  |  |  |

THE SYSTEM SHALL BE 12" (300mm) NOMINAL INTERNAL WIDTH WITH A 14.2" (390mm) OVERALL WIDTH AND A BUILT-IN SLOPE OF 0.5%. CHANNEL INVERT SHALL HAVE DEVELOPED "V" SHAPE. ALL CHANNELS SHALL BE INTERLOCKING WITH A MALE/FEMALE JOINT.

CHANNEL SHALL WITHSTAND LOADING TO PROPER LOAD CLASS AS OUTLINED BY EN 1433. GRATE TYPE SHALL BE APPROPRIATE TO MEET THE SYSTEM LOAD CLASS SPECIFIED AND INTENDED APPLICATION. **GRATES SHALL BE SECURED USING 'QUICKLOK'** BOLTLESS LOCKING SYSTEM. CHANNEL AND GRATE SHALL BE CERTIFIED TO MEET THE SPECIFIED EN 1433 LOAD CLASS. THE SYSTEM SHALL BE INSTALLED IN ACCORDANCE WITH THE MANUFACTURER'S INSTRUCTIONS AND RECOMMENDATIONS.