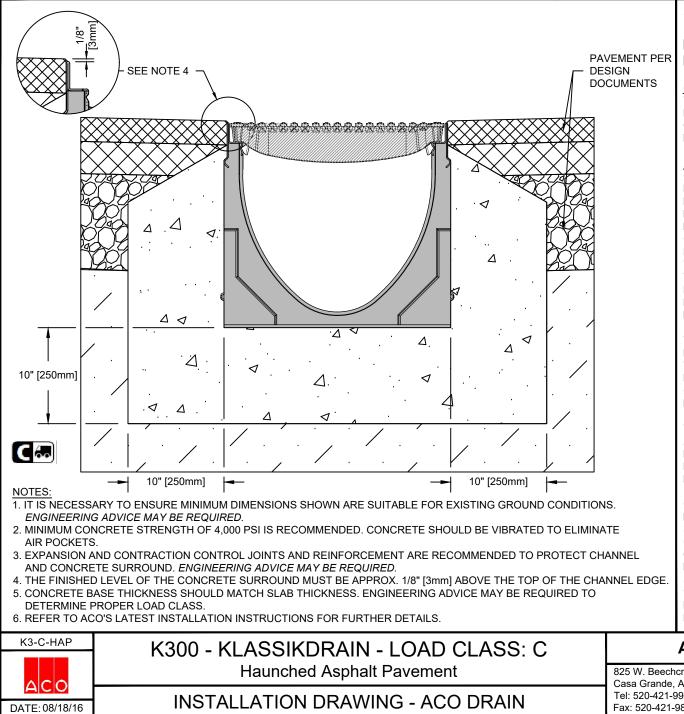

# **ACO Polymer Products, Inc.**

| Haunched Asphalt Pavement        | 825 W. Beechcraft St  | 9470 Pinecone Dr. | 4211 Pleasant Rd.   |
|----------------------------------|-----------------------|-------------------|---------------------|
|                                  | Casa Grande, AZ 85122 | Mentor, OH 44060  | Fort Mill. SC 29708 |
| INSTALLATION DRAWING - ACO DRAIN | Tel: 520-421-9988     | Tel: 440-639-7230 | Tel: 440-639-7230   |
|                                  | Fax: 520-421-9899     | Fax: 440-639-7235 | Fax: 803-802-1063   |