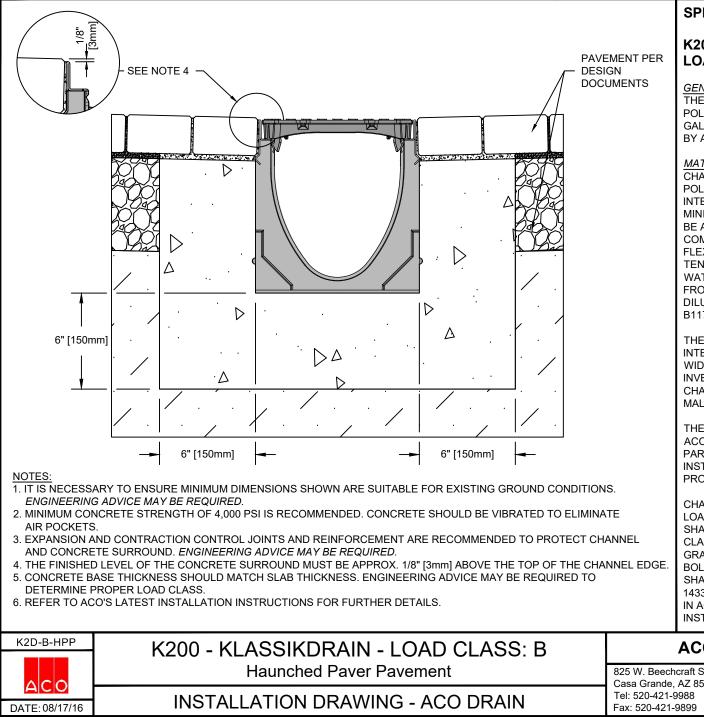

THE SYSTEM SHALL BE 8" (200mm) NOMINAL INTERNAL WIDTH WITH A 10.2" (260mm) OVERALL WIDTH AND A BUILT-IN SLOPE OF 0.5%. CHANNEL INVERT SHALL HAVE DEVELOPED "V" SHAPE. ALL CHANNELS SHALL BE INTERLOCKING WITH A MALE/FEMALE JOINT.

CHANNEL SHALL WITHSTAND LOADING TO PROPER LOAD CLASS AS OUTLINED BY EN 1433. GRATE TYPE SHALL BE APPROPRIATE TO MEET THE SYSTEM LOAD CLASS SPECIFIED AND INTENDED APPLICATION. GRATES SHALL BE SECURED USING 'DRAINLOK' BOLTLESS LOCKING SYSTEM. CHANNEL AND GRATE SHALL BE CERTIFIED TO MEET THE SPECIFIED EN 1433 LOAD CLASS. THE SYSTEM SHALL BE INSTALLED IN ACCORDANCE WITH THE MANUFACTURER'S INSTRUCTIONS AND RECOMMENDATIONS.