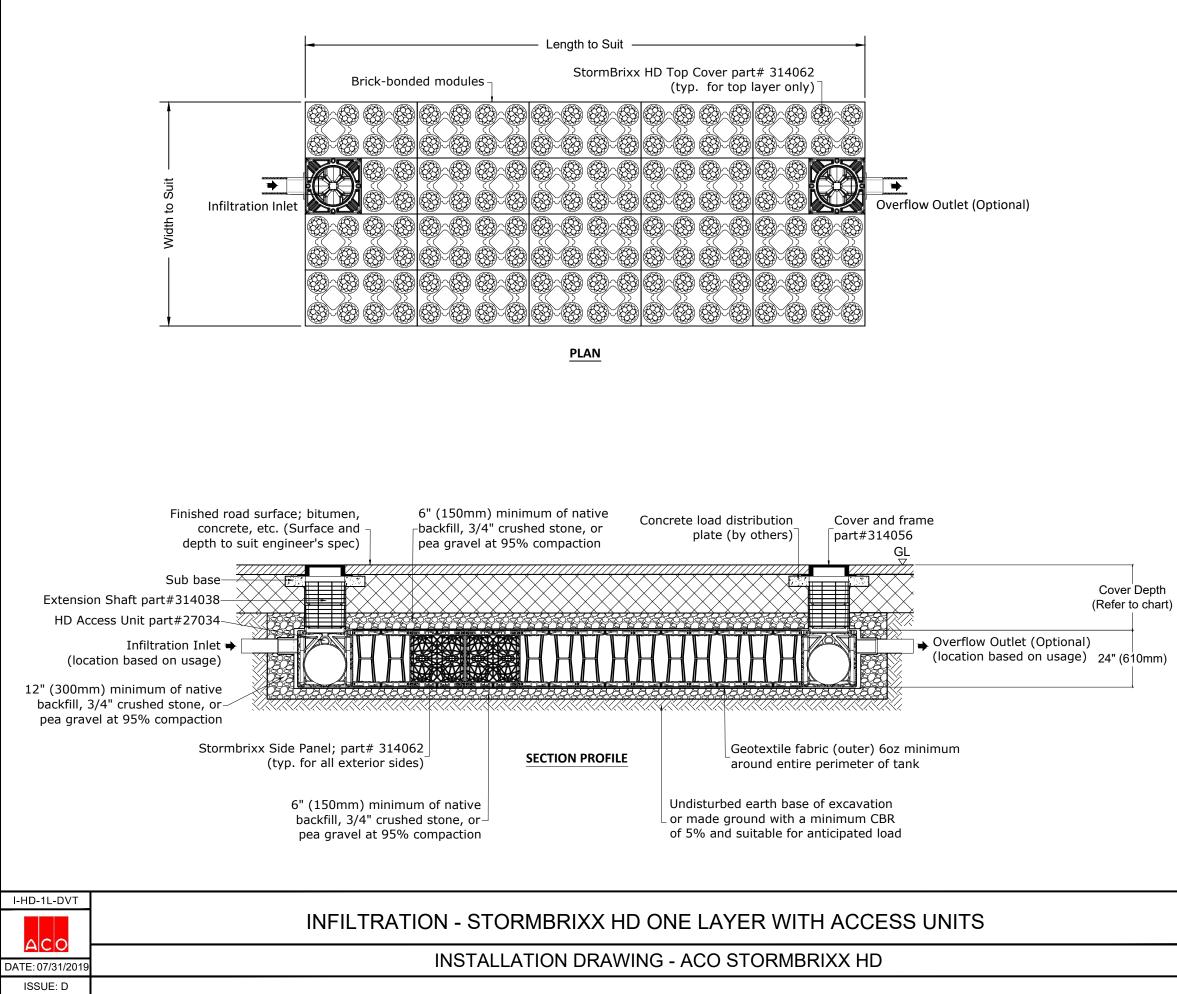

Arizona Tel: 888-490-9552

e-mail: info@acousa.com

Ohio Tel: 800-543-4764

WWW.ACOSTORMBRIXX.US

| Installation depths of ACO StormBrixx HD                                                                                                                              |                                                                                                                                                                                  |                                                                                      |
|-----------------------------------------------------------------------------------------------------------------------------------------------------------------------|----------------------------------------------------------------------------------------------------------------------------------------------------------------------------------|--------------------------------------------------------------------------------------|
| Installa                                                                                                                                                              | ition Location                                                                                                                                                                   | Minimum<br>cover depth <sup>(</sup><br>ft (m)                                        |
| Non-trafficked a                                                                                                                                                      | reas i.e. landscaping <sup>(2</sup>                                                                                                                                              | ) 1.65 (0.5)                                                                         |
| Parking lots, vehicles                                                                                                                                                | up to 5,512lbs gross m                                                                                                                                                           | nass <sup>(1)</sup> 1.8 (0.55)                                                       |
| Parking lots, occasi<br>5,512lbs                                                                                                                                      | onal vehicles greater t<br>s gross mass <sup>(3)</sup>                                                                                                                           | han 2.00 (0.6)                                                                       |
|                                                                                                                                                                       | truck traffic up to HS-<br>oading                                                                                                                                                | 25 Please consu<br>with ACO                                                          |
| Maximum cover de                                                                                                                                                      | pth of ACO StormBrix                                                                                                                                                             | (HD 11.16 (3.4)                                                                      |
| •                                                                                                                                                                     | nvert of ACO StormBri<br>ayer system                                                                                                                                             | xx HD 13.16 (4)                                                                      |
|                                                                                                                                                                       | Notes                                                                                                                                                                            |                                                                                      |
|                                                                                                                                                                       | ee load distribution th<br>ee asphalt or block pav                                                                                                                               |                                                                                      |
| (2) Minimum cover depth to avoid accidental damage from<br>gardening/landscaping work                                                                                 |                                                                                                                                                                                  |                                                                                      |
| (3) Occasional sanito<br>one per week)                                                                                                                                | ition trucks or similar v                                                                                                                                                        | vehicles (typically                                                                  |
| (4) Please check min<br>heights for geograph                                                                                                                          | imum frost cover dept<br>ical location                                                                                                                                           | hs and water table                                                                   |
| 48"x24"x36" [1205x602.5x914mm (H)]<br>14.85cuft [0.42m <sup>3</sup> ] net volume per completed module<br>Brick or Cross Bonded (where applicable)<br>part# 314061<br> |                                                                                                                                                                                  |                                                                                      |
| 24" [610mm]                                                                                                                                                           | [1205mm] 24"                                                                                                                                                                     |                                                                                      |
| exceed ACO StormB<br>ACO StormBrixx offe<br>and construction ph<br>ultimate responsibil<br>the system in full co                                                      | e designed and install<br>rixx minimum require<br>ers support during the<br>ases of the module sy<br>ity of the Engineer of<br>ompliance with all app<br>es, laws, and regulatio | ments. Although<br>design, review,<br>stem, it is the<br>Record to design<br>licable |
| ACO, Inc.                                                                                                                                                             |                                                                                                                                                                                  |                                                                                      |
| 825 W. Beechcraft St<br>Casa Grande, AZ 85122<br>Tel: 520-421-9988                                                                                                    | 9470 Pinecone Drive<br>Mentor, OH 44060<br>Tel: 440-639-7230                                                                                                                     | 4211 Pleasant Rd.<br>Fort Mill, SC 29708<br>Tel: 440-639-7230                        |
| Fax: 520-421-9899                                                                                                                                                     | Fax: 440-639-7235                                                                                                                                                                | Fax: 803-802-1063                                                                    |