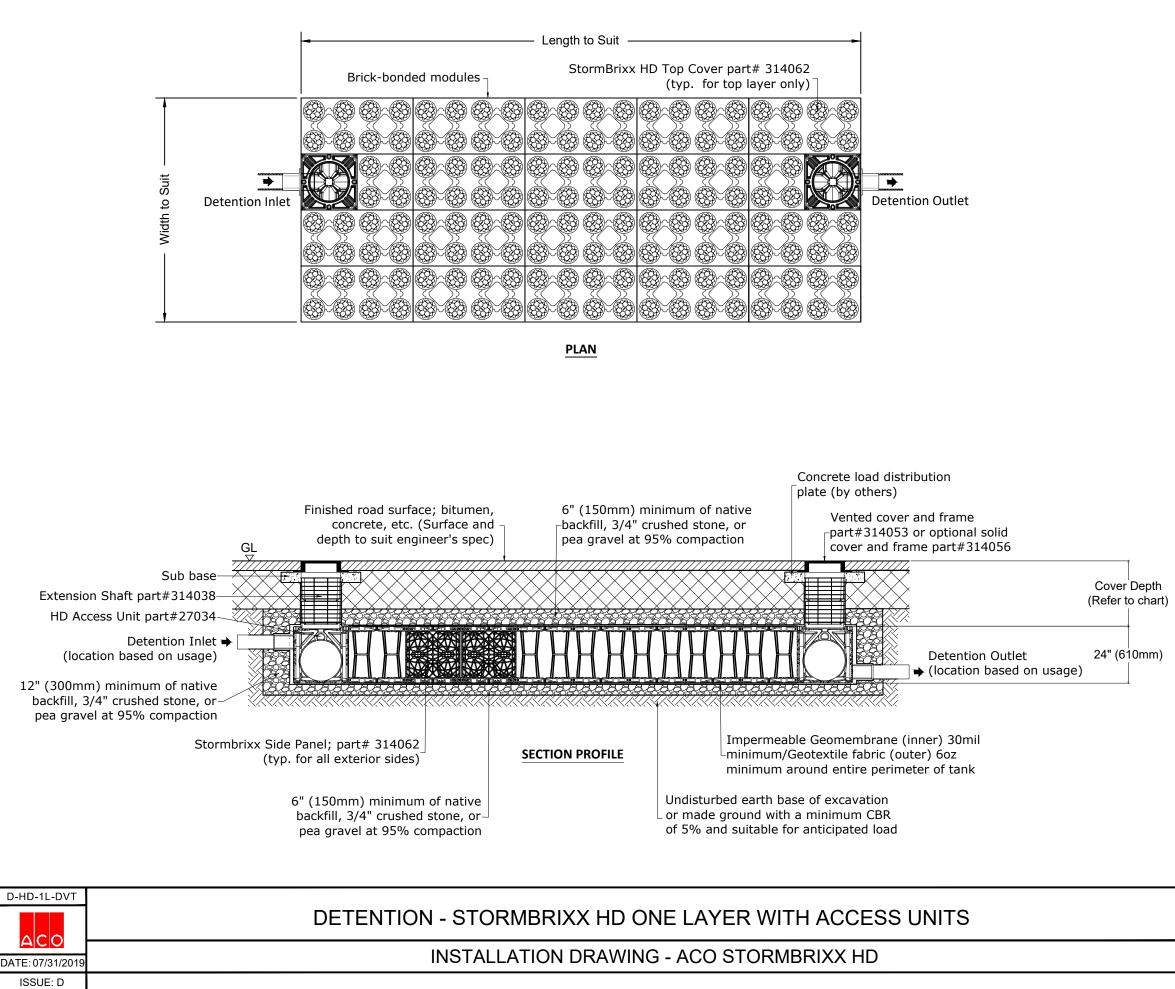

Arizona Tel: 888-490-9552

e-mail: info@acousa.com

Ohio Tel: 800-543-4764

WWW.ACOSTORMBRIXX.US

|                                                                                                                  | Installation depths of ACO StormBrixx HD                                                                                                                                                                |                                                                             |  |
|------------------------------------------------------------------------------------------------------------------|---------------------------------------------------------------------------------------------------------------------------------------------------------------------------------------------------------|-----------------------------------------------------------------------------|--|
| Installa                                                                                                         | tion Location                                                                                                                                                                                           | Minimum<br>cover depth <sup>(4)</sup><br>ft (m)                             |  |
| Non-trafficked a                                                                                                 | reas i.e. landscaping <sup>(2)</sup>                                                                                                                                                                    | 1.65 (0.5)                                                                  |  |
| Parking lots, vehicles u                                                                                         | up to 5,512lbs gross mas                                                                                                                                                                                | s <sup>(1)</sup> 1.8 (0.55)                                                 |  |
| Parking lots, occasional vehicles greater than 5,512lbs gross mass <sup>(3)</sup>                                |                                                                                                                                                                                                         | 2.00 (0.6)                                                                  |  |
|                                                                                                                  | truck traffic up to HS-25<br>oading                                                                                                                                                                     | Please consult<br>with ACO                                                  |  |
| Maximum cover dep                                                                                                | oth of ACO StormBrixx H                                                                                                                                                                                 | D 11.16 (3.4)                                                               |  |
| •                                                                                                                | overt of ACO StormBrixx<br>ayer system                                                                                                                                                                  | HD 13.16 (4)                                                                |  |
|                                                                                                                  | Notes                                                                                                                                                                                                   |                                                                             |  |
|                                                                                                                  | ee load distribution throu<br>e asphalt or block paving                                                                                                                                                 |                                                                             |  |
| (2) Minimum cover d<br>gardening/landscapin                                                                      | epth to avoid accidental<br>ng work                                                                                                                                                                     | damage from                                                                 |  |
| (3) Occasional sanita<br>one per week)                                                                           | tion trucks or similar veh                                                                                                                                                                              | icles (typically                                                            |  |
| (4) Please check mini<br>neights for geographi                                                                   | mum frost cover depths<br>cal location                                                                                                                                                                  | and water table                                                             |  |
| 14.85cuft [0.42m<br>Brick or Cr                                                                                  | 36" [1205x602.5x914m<br><sup>3</sup> ] net volume per com<br>poss Bonded (where app<br>part# 314061<br>[1205mm] 24" [6                                                                                  | pleted module                                                               |  |
|                                                                                                                  |                                                                                                                                                                                                         |                                                                             |  |
| exceed ACO StormB<br>ACO StormBrixx offe<br>and construction ph<br>ultimate responsibil<br>the system in full cc | e designed and installed<br>Brixx minimum requireme<br>ers support during the de<br>bases of the module syste<br>bity of the Engineer of Re<br>compliance with all applica<br>es, laws, and regulations | ents. Although<br>esign, review,<br>em, it is the<br>cord to design<br>able |  |
| exceed ACO StormB<br>ACO StormBrixx offe<br>and construction ph<br>ultimate responsibil<br>the system in full cc | Brixx minimum requirement<br>ers support during the de<br>hases of the module syste<br>lity of the Engineer of Re<br>compliance with all application                                                    | ents. Although<br>esign, review,<br>em, it is the<br>cord to design<br>able |  |