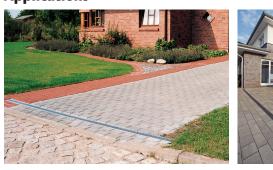

onsibility to ensure that each product is fit for its intended purpose and that the actual conditions of use are suitable. ACO, Inc. reserves the right to change products and specifications without notice. Re-order Part# MK033 v.01



such as:

• Paths

Patios

Pools

11 mar 18-

• Garages

Driveways

DrainLine 100 is made from durable polymer concrete and helps to divert rainwater from driveways, paths, garages, homes and patios in order to protect buildings.

The wide selection of grate styles and materials make it simple to meet any aesthetic and application requirements.

The polymer concrete body of DrainLine 100 has excellent strength and is resilient to salt. oil, gas, etc. It's v-shaped profile and smooth surface make it very effective in high flow situations.

# **Applications**



# What is polymer concrete?

Polymer concrete is a versatile composite material produced by mixing mineral aggregate with a resin binding agent. Polymer concrete outperforms HDPE in its compressive strength, ability to withstand freeze-thaw cycles and adverse weather conditions, ensuring a longer service life.

# Accessories





Outlet end cap

# **Grate Options**