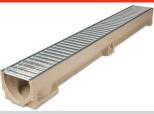

# DrainLine 100

DrainLine can help to divert rainwater from driveways, paths and patios in order to protect buildings.

such as:

• Paths

Patios

Pools

11 mar 18-

• Garages

Driveways

DrainLine 100 is made from durable polymer concrete and helps to divert rainwater from driveways, paths, garages, homes and patios in order to protect buildings.

The wide selection of grate styles and materials make it simple to meet any aesthetic and application requirements.

The polymer concrete body of DrainLine 100 has excellent strength and is resilient to salt. oil, gas, etc. It's v-shaped profile and smooth surface make it very effective in high flow situations.