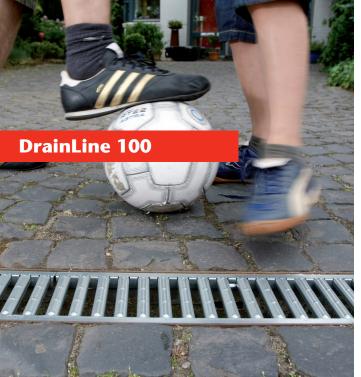

# DrainLine 100

DrainLine can help to divert rainwater from driveways, paths and patios in order to protect buildings.

such as:

• Paths

Patios

Pools

11 mar 18-

• Garages

Driveways

DrainLine 100 is made from durable polymer concrete and helps to divert rainwater from driveways, paths, garages, homes and patios in order to protect buildings.