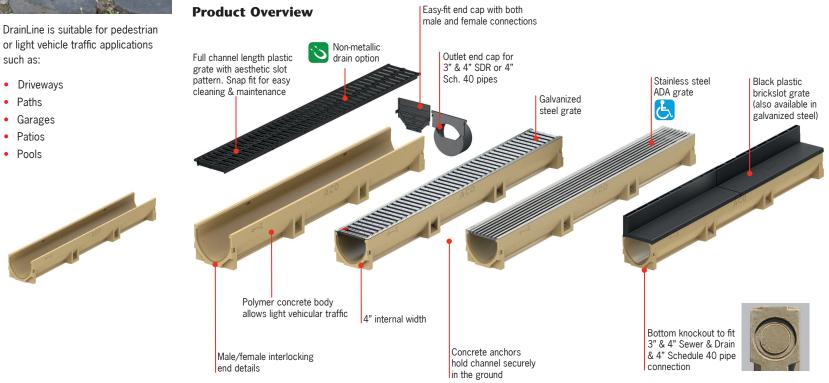

such as:

• Paths

Patios

Pools

11 mar 18-

• Garages

Driveways

DrainLine 100 is made from durable polymer concrete and helps to divert rainwater from driveways, paths, garages, homes and patios in order to protect buildings.

The wide selection of grate styles and materials make it simple to meet any aesthetic and application requirements.

The polymer concrete body of DrainLine 100 has excellent strength and is resilient to salt. oil, gas, etc. It's v-shaped profile and smooth surface make it very effective in high flow situations.

# What is polymer concrete?

Polymer concrete is a versatile composite material produced by mixing mineral aggregate with a resin binding agent. Polymer concrete outperforms HDPE in its compressive strength, ability to withstand freeze-thaw cycles and adverse weather conditions, ensuring a longer service life.