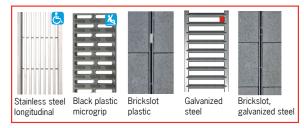

The wide selection of grate styles and materials make it simple to meet any aesthetic and application requirements.

The polymer concrete body of DrainLine 100 has excellent strength and is resilient to salt. oil, gas, etc. It's v-shaped profile and smooth surface make it very effective in high flow situations.

# **Grate Options**