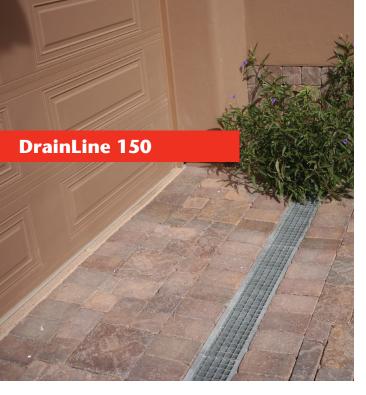

### **DrainLine 150**

DrainLine 150 is a durable polymer concrete trench drain system for use around residential, office and other light duty areas.

## **DrainLine 150**

*Polymer concrete* trench drain system for *light duty applications* 

DrainLine 150 is a durable polymer concrete trench drain system for use around residential, office and other light duty areas. It is a practical system for draining large amounts of water. Its polymer concrete construction offers excellent mechanical and thermal properties.