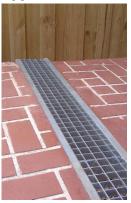

## **DrainLine 150**

*Polymer concrete* trench drain system for *light duty applications* 

DrainLine 150 is a durable polymer concrete trench drain system for use around residential, office and other light duty areas. It is a practical system for draining large amounts of water. Its polymer concrete construction offers excellent mechanical and thermal properties.

- Driveways
- Patios
- Walkways
- Cart paths
- Light traffic parking areas