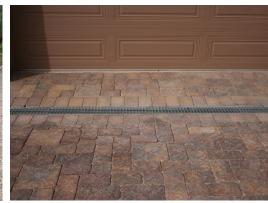

## **DrainLine 150**

*Polymer concrete* trench drain system for *light duty applications* 

DrainLine 150 is a durable polymer concrete trench drain system for use around residential, office and other light duty areas. It is a practical system for draining large amounts of water. Its polymer concrete construction offers excellent mechanical and thermal properties.

- Driveways
- Patios
- Walkways
- Cart paths
- Light traffic parking areas