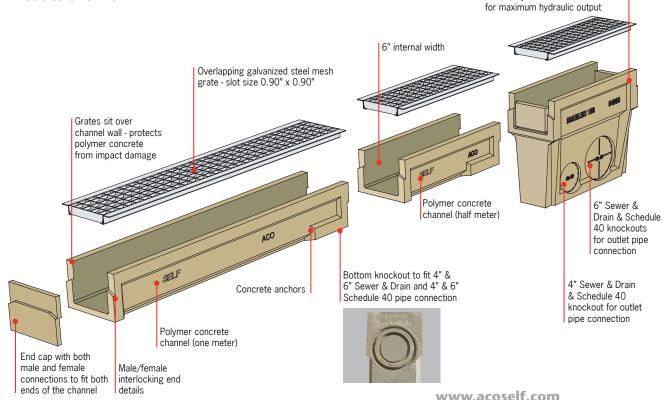

## **DrainLine 150**

*Polymer concrete* trench drain system for *light duty applications* 

DrainLine 150 is a durable polymer concrete trench drain system for use around residential, office and other light duty areas. It is a practical system for draining large amounts of water. Its polymer concrete construction offers excellent mechanical and thermal properties.

## What is polymer concrete?

Polymer concrete is a versatile composite material produced by mixing mineral aggregate with a resin binding agent. Polymer concrete outperforms HDPE in its compressive strength, ability to withstand freeze-thaw cycles and adverse weather conditions, ensuring a longer service life.

### **Product Overview**

www.acoself.com