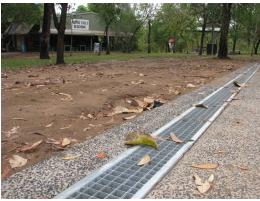

## **DrainLine 150**

*Polymer concrete* trench drain system for *light duty applications* 

DrainLine 150 is a durable polymer concrete trench drain system for use around residential, office and other light duty areas. It is a practical system for draining large amounts of water. Its polymer concrete construction offers excellent mechanical and thermal properties.

- Driveways
- Patios
- Walkways
- Cart paths
- Light traffic parking areas