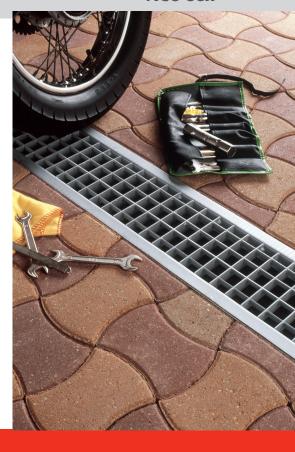

## **DrainLine 150**

*Polymer concrete* trench drain system for *light duty applications* 

DrainLine 150 is a durable polymer concrete trench drain system for use around residential, office and other light duty areas. It is a practical system for draining large amounts of water. Its polymer concrete construction offers excellent mechanical and thermal properties.

- Driveways
- Patios
- Walkways
- Cart paths
- Light traffic parking areas