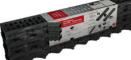

mmm

| collect       |   |
|---------------|---|
| Collect       |   |
| French drains | ( |

HexaLine is a recyclable polypropylene trench drain system with a range of innovative features, making installation easier than ever.

The lightweight, cellular construction allow for a simple 'push-fit' of channels and accessories and makes cleaning and mainenance easy.

Suitable for pedestrian/light vehicle traffic applications:

- Residential driveways
- Patios
- Walkways
- Basements
- Pools

## Accessory pack includes:

- 2 closing end caps
- 1 bottom outlet
- 1 leaf guard

1 - set of 3 HexaLine channels

Choose either black plastic or galvanized steel grates

10 ft Garage Pack:

1 - Accessory pack