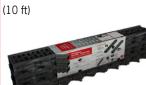

mmm

| collect       |   |
|---------------|---|
| Collect       |   |
| French drains | ( |

HexaLine is a recyclable polypropylene trench drain system with a range of innovative features, making installation easier than ever.

The lightweight, cellular construction allow for a simple 'push-fit' of channels and accessories and makes cleaning and mainenance easy.

Suitable for pedestrian/light vehicle traffic applications:

- Residential driveways
- Patios
- Walkways
- Basements
- Pools

## Accessory pack includes:

- 2 closing end caps
- 1 bottom outlet
- 1 leaf guard

1 - set of 3 HexaLine channels

Choose either black plastic or galvanized steel grates

10 ft Garage Pack:

1 - Accessory pack