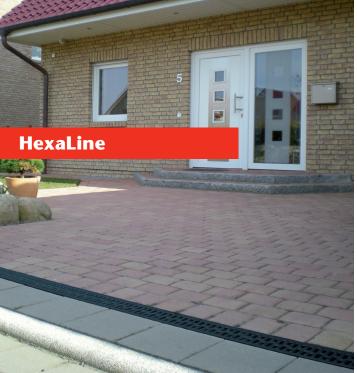

#### HexaLine

HexaLine is an innovative plastic residential trench drain systems. It offers simple and easy installation due to push-fit components.

HexaLine Trench drainage for residential areas

© August 2018 ACO, Inc.

All reasonable care has been taken in compiling the information in this document. All recommendations and suggestions on the use of ACO products are made without guarantee since the conditions of use are beyond the control of the company. It is the customer's responsibility to ensure that each product is fit for its intended purpose and that the actual conditions of use are suitable. ACO, Inc. reserves the right to change products and specifications without notice. Re-order Part# MK008 v.01