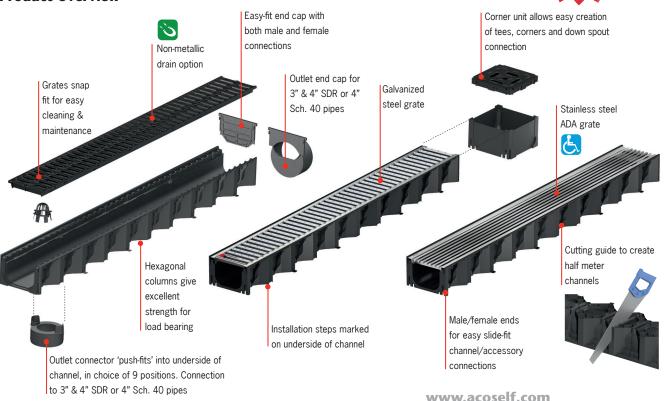

#### **Product Overview**

Stainless steel

longitudinal

Brickslot plastic

Black plastic

microgrip

Galvanized

steel