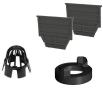

## Accessories

A full range of accessories are available for simple installation.

Corner unit: Allows up to 4 way channel connection

## Accessory pack includes:

- 2 closing end caps
- 1 bottom outlet
- 1 leaf guard

1 - set of 3 HexaLine channels

Choose either black plastic or galvanized steel grates

10 ft Garage Pack:

1 - Accessory pack