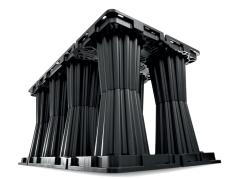

## **Benefits**

- StormBrixx® HD has a 95% void ratio and is light-weight making the system easy to install.
- StormBrixx® HD was designed to be a plastic geocellular product capable of supporting heavy loads in heavy duty applications.