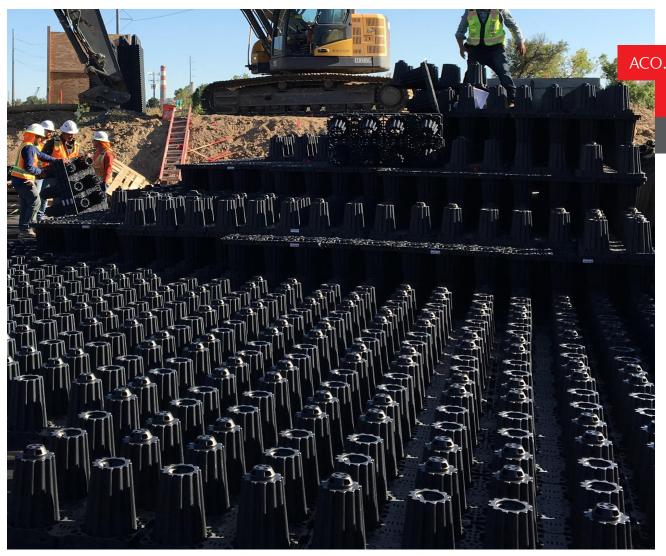

## **Project Design Brief**

The project design called for a stormwater retention system that did not require rock or stone for structural stability. Furthermore, the solution had to provide maintenance access every 50 ft as required by county laws. StormBrixx® HD reduced the total footprint by 40% in comparison to the CMP alternative.

## **Benefits**

- StormBrixx® HD has a 95% void ratio and is light-weight making the system easy to install.
- StormBrixx® HD was designed to be a plastic geocellular product capable of supporting heavy loads in heavy duty applications.