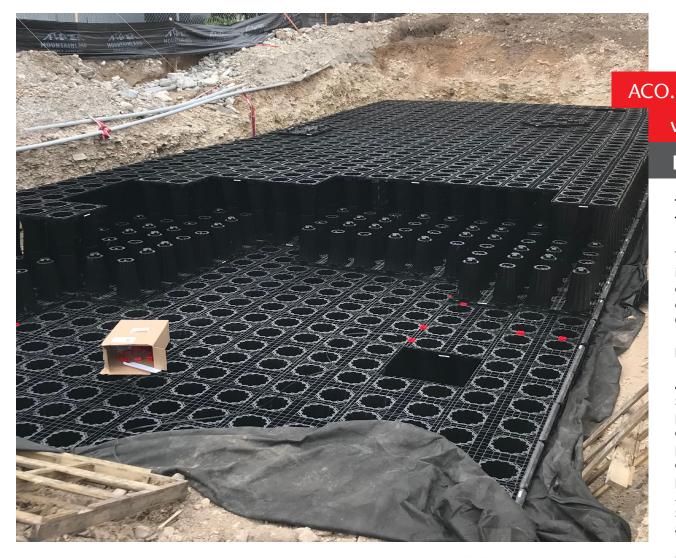

### **Project Design Brief**

ACO StormBrixx® SD retention/detention system was specified for the Tooele Police Station renovation project due to its 97% storage efficiency. Two layers of ACO StormBrixx® SD modules with two access plates were installed on both systems to ensure ease of access and help simplify the routine maintenance procedures. ACO StormBrixx® SD provided a total of 5,000 cu. ft. of storage in two separate tanks, both systems were installed in a day and a half preventing any delays within the active police station.

#### **Benefits**

 The open structure of ACO StormBrixx® SD significantly reduces the number of access shafts compared to other systems.