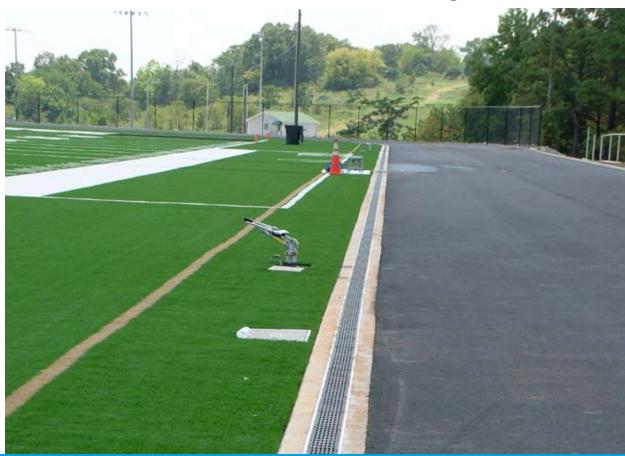

## System 4000 with black plastic ADA grates

The design of the track and field for Pelham High School in Birmingham, Alabama included trench drain around the perimeter of the running track. Concerns over budget and maximizing the life of the track surface needed to be met.

ACO Sport System 4000 was used as an economical solution to fit the school's budget.

The installed trench drain provides a neat, linear finish that followed the track surface and does not distract from the aesthetics of the project.

Additionally, the ADA compliant grates create a safe transition when crossing from the track to the playing field.

March 2009 www.acousa.com