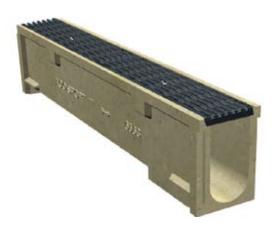

## System 4000 with black plastic ADA grates

The design of the track and field for Pelham High School in Birmingham, Alabama included trench drain around the perimeter of the running track. Concerns over budget and maximizing the life of the track surface needed to be met.

ACO Sport System 4000 was used as an economical solution to fit the school's budget.

The installed trench drain provides a neat, linear finish that followed the track surface and does not distract from the aesthetics of the project.

Additionally, the ADA compliant grates create a safe transition when crossing from the track to the playing field.

March 2009 www.acousa.com