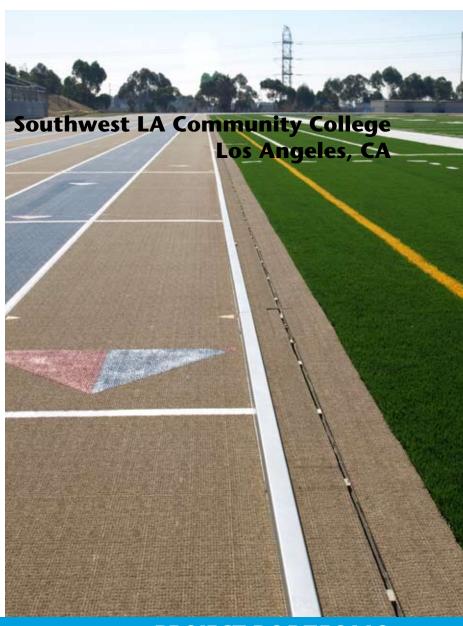

## **ACO SPORT**

**PROJECT PORTFOLIO** 

**Product:** 

System 3000

In order to protect the investment of the new sports complex and running track surface, Southwest Los Angeles Community College wanted an effective yet affordable drainage system.

The contractors needed to prevent standing water from causing damage to the track surface thus, prolonging the tracks service life.

System 3000 is a slotted polymer concrete drainage system that is available in straight and radiused sections to fit around the entire track. Catch basins are used at intervals around the track for pipe connection and a matching slotted cover allows access to the system for maintenance. The flat top surface allows easy adhesion of carpet style track materials.