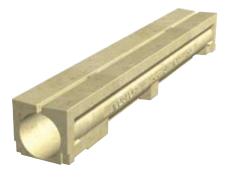

The contractors needed to prevent standing water from causing damage to the track surface thus, prolonging the tracks service life.

System 3000 is a slotted polymer concrete drainage system that is available in straight and radiused sections to fit around the entire track. Catch basins are used at intervals around the track for pipe connection and a matching slotted cover allows access to the system for maintenance. The flat top surface allows easy adhesion of carpet style track materials.