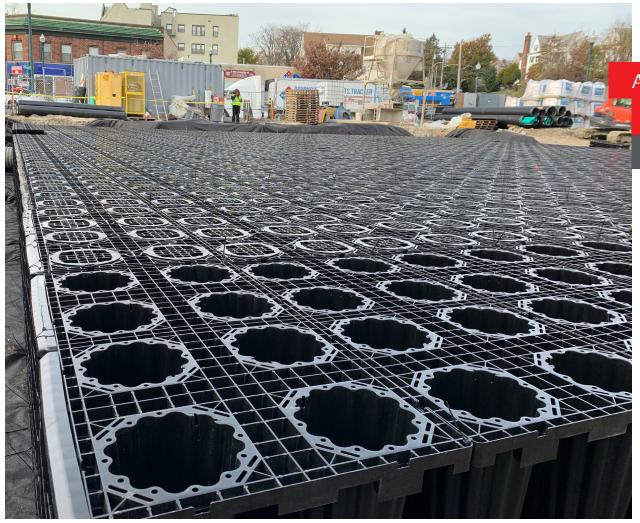

### North Ave East New Rochelle, NY

North Avenue East is a five-story mixed-use building in New Rochelle, NY, containing 114 residential rental units, over 20,000 square feet of retail space with one major retailer, and over 200 parking spaces.

### **Project Design Brief**

Initially, a competitor's product was specified, but owing to footprint constraints, the engineers decided to change to ACO StormBrixx® SD. StormBrixx® SD is fully certified for HS20, and the column design allows loads to be readily absorbed while being driven on. StormBrixx® SD is the perfect size given the depth requirements and contributed to reduce the overall footprint.

#### Benefits

- Because StormBrixx® SD is lightweight, the system was installed fast and effortlessly, lowering operation costs.
- Easy access into the StormBrixx<sup>®</sup> system minimizes long term maintenance costs.