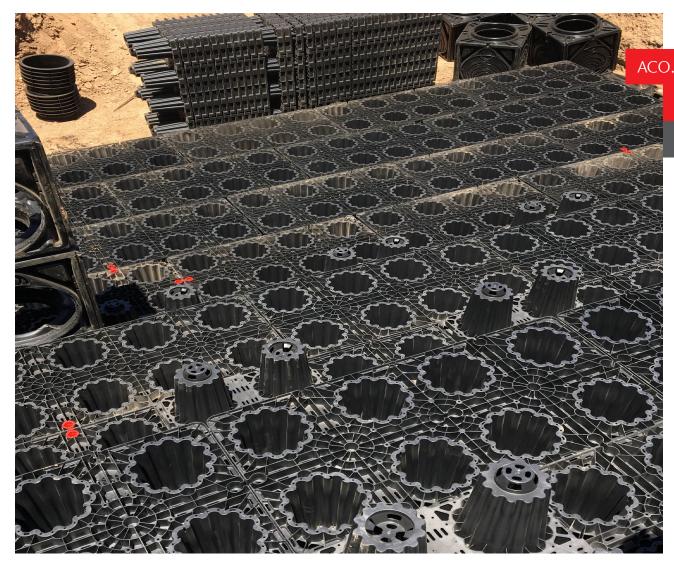

### Project Design Brief

The initial CMP design called for a 25% increase in the footprint length, eventually reaching onto major utility lines. Because StormBrixx® HD is 95% storage efficient, the complete 9,068 ft<sup>3</sup> system fits into less space than the intended CMP size, saving the customer \$40,000 in relocation costs. The system uses four layers of StormBrixx® HD modules to generate the desired storage volume while fitting within the limited space available.

#### Benefits

• StormBrixx<sup>®</sup> HD has a 95% void ratio and is light-weight making the system easy to install.