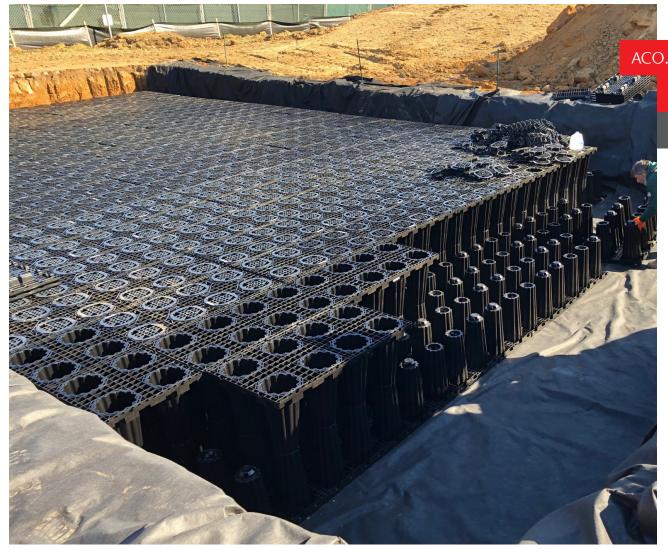

## Maple Mountain Estates Spanish Fork, UT

The Maple Mountain Subdivision developers were searching for a system that would run beside the road between the curb and the sidewalk. A water infiltration system was required to prevent water from accumulating on the road and on the sidewalk.

#### **Project Design Brief**

At first, a competitor's product was recommended, but the city required access throughout the entire system, ACO StormBrixx® HD was the only solution that could fulfill that requirement. The system is incredibly light, requiring no heavy machinery or rock for structural support. The pooled water on the street and sidewalk is used by ACO StormBrixx® HD to permeate the earth on the planter strip and keep plants alive.

#### **Benefits**

 StormBrixx® HD has a 95% void ratio and is light-weight making the system easy to install.