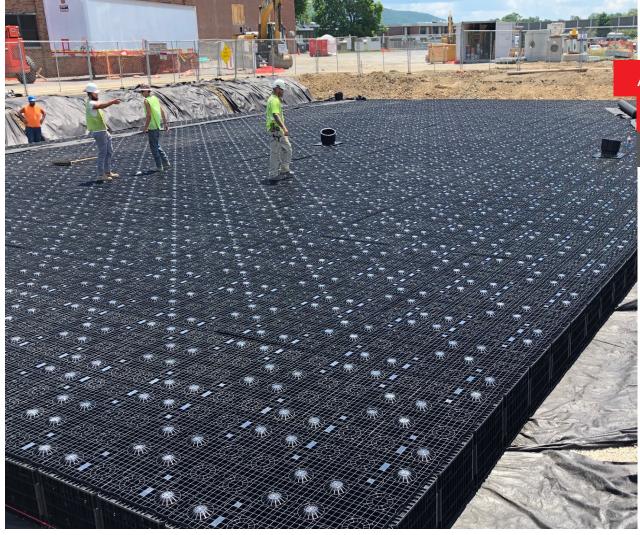

### **Project Design Brief**

StormBrixx® SD was chosen as the best infiltration system because of its modular design, which allows the system to be configured in nearly any form while still being shallow enough to overcome the high water table and fulfill the parking facility lot load requirements. StormBrixx® SD was installed beneath the parking lot at a total volume of 26,971 cubic feet.

#### **Benefits**

- The StormBrixx® SD half layer meets HS20 loading conditions while minding the high water table.
- StormBrixx® SD system is lightweight and easy to assemble, cutting the installation time down to 5 hours.