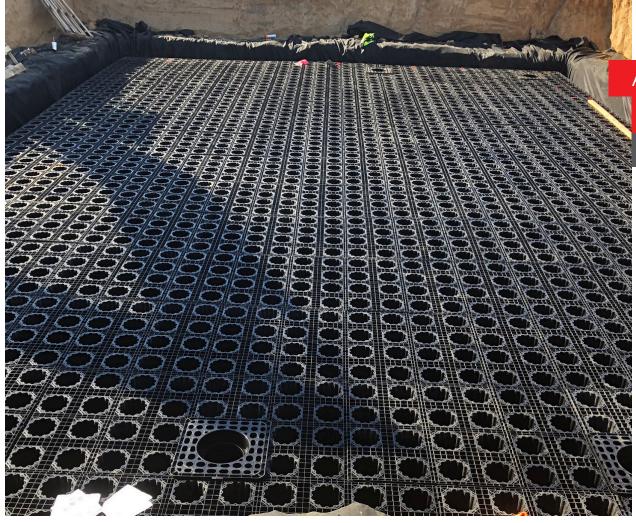

## Corona Del Mar High School Newport Beach, CA

Corona Del Mar High School in Newport Beach, California, was renovating their sports grounds, one of which included a rubberized running track. An adequate drainage system was required to preserve the fields' stunning look and functionality.

## **Project Design Brief**

ACO StormBrixx® SD was chosen for its capacity to collect runoff rainwater and then enable it to percolate and refresh the soil surrounding it via infiltration. StormBrixx® SD is a one-of-a-kind, patented plastic geocellular storm water management system. It's adaptability allows it to be utilized in applications across all environments as a standalone solution or as part of an integrated sustainable urban drainage (SUDS) plan. It is designed for surface water infiltration and storage.

## **Benefits**

 Due to StormBrixx® SD providing a 97% void ratio and being lightweight, the system was installed easily.