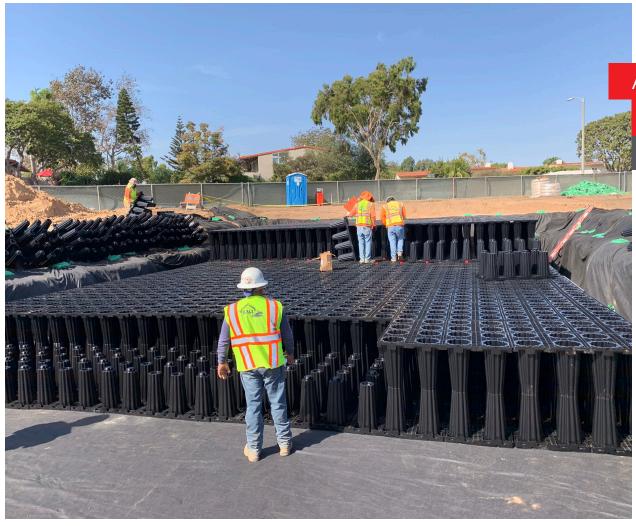

### CarMax Norco, CA

CarMax in Norco, California is a new auto dealership with supporting auto services using a total of approximately 11,447 ft<sup>2</sup> within an approx 6.74 acre project site.

### **Project Design Brief**

Originally specified with a CMP system but builders decided to switch to ACO StormBrixx® SD. The ACO StormBrixx® SD system is fully traffic rated for HS20 and the column design allows for loads to be absorbed easily while being used by vehicles. ACO StormBrixx® SD was the right size for the depth restrictions and reduced the overall size of the footprint.

#### **Benefits**

- Due to StormBrixx® SD being lightweight, the system was installed easily and quickly therefore bringing the labor costs down.
- StormBrixx® being HS20 rated allows CarMax to confidently handle any moving vehicle up to an 18-wheeler.