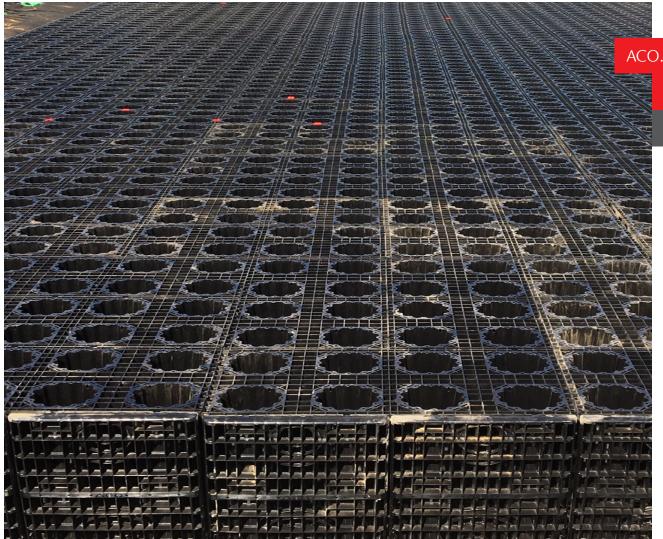

### Project Design Brief

StormBrixx<sup>®</sup> HD was used to replace an existing CMP configuration. The lead engineer chose to include a sediment forebay, which adds a wrapping to the inlet cells around the patented access unit with non-woven filter fabric for sediment isolation. This process of sediment control does not require any extra equipment or area that an arch chamber system would require for the same sediment control.

### Benefits

• StormBrixx<sup>®</sup> HD eliminated roughly 18 truck loads of stone and reduced the space needed for storage during construction.