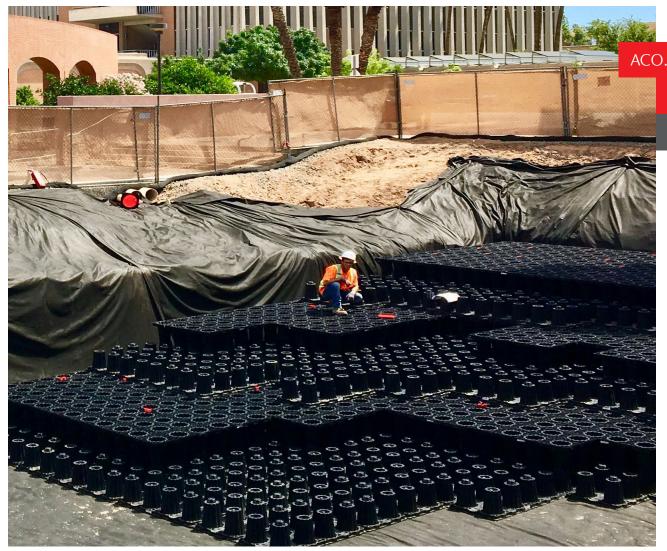

## ASU - Nelson Fine Arts Center Tempe, AZ

The development project for ASU's Nelson Fine Arts Center includes creating an attractive, cohesive space that responds to a wide range of student uses as well as resolving existing flooding and site drainage issues.

### **Project Design Brief**

StormBrixx® HD retention system from ACO was chosen for its design and ability to be installed on an active college campus. The StormBrixx® HD system, which was installed during the second phase of the ongoing expansion, allowed the project to continue on track while adhering to green building initiatives. The system replaces the initial configuration of an arched-chamber structure, which was installed during the first phase of the five-phase project.

#### **Benefits**

 StormBrixx® HD has a 95% void ratio and is light-weight making the system easy to install.