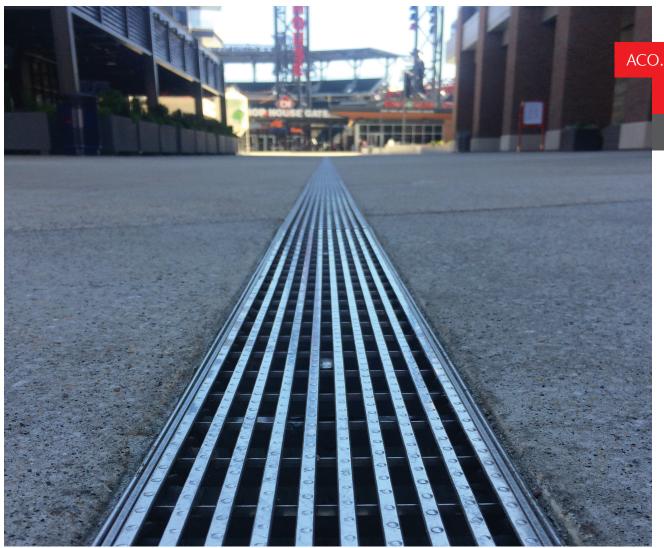

## Project Design Brief

The project required the grates in the pavilion area to match the existing decor, and ACO made it happen. To decrease ponding for pedestrians, ACO's KS100 with the longitudinal stainless steel grates was a perfect match and installed on the pathways and building entrances.

## Benefits

• The QuickLok<sup>®</sup> ADA-compliant longitudinal grates provide a visually beautiful stainless steel look while meeting safety standards.