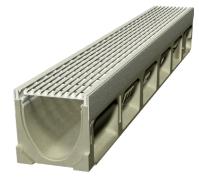

ACO Drain<sup>®</sup> KlassikDrain KS100 with Type 447Q Longitudinal Stainless Steel Grates acoswm.com/drain/klassikdrain

we care for water

## Project Design Brief

The project required the grates in the pavilion area to match the existing decor, and ACO made it happen. To decrease ponding for pedestrians, ACO's KS100 with the longitudinal stainless steel grates was a perfect match and installed on the pathways and building entrances.

## Benefits

• The QuickLok<sup>®</sup> ADA-compliant longitudinal grates provide a visually beautiful stainless steel look while meeting safety standards.