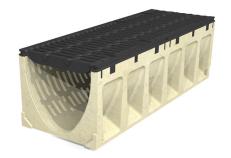

ACO Drain<sup>®</sup> PowerDrain<sup>®</sup> S300K Slotted Ductile Iron Grate acoswm.com/drain/powerdrain

#### Project Design Brief

The fire station had originally specified a 12" internal width cast-in-place trench system to deal with the large volumes of water from hose wash down. The guaranteed consistent quality of a pre-cast, modular, sloped product, coupled with the speed and ease of installation, significantly reduced installation time and costs.

### Benefits

• The S300K with a Load Class F loading ensures the drainage system can withstand the heavy duty traffic of fire engines crossing over and turning on the drainage system.