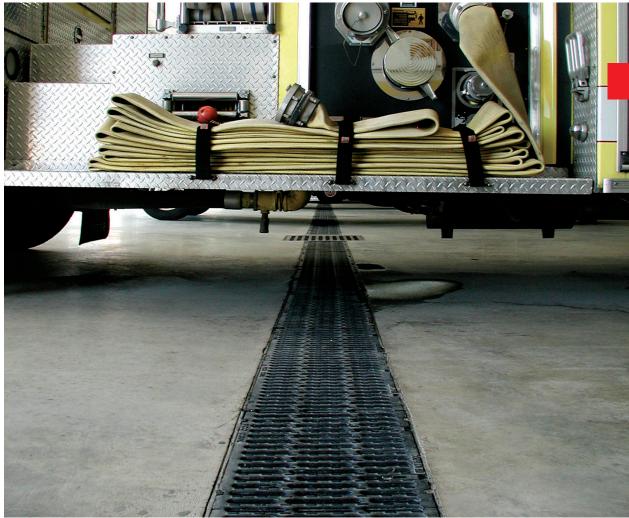

## Willoughby Fire Station Willoughby, OH

Willoughby Fire Station is an 82 member department that utilizes cutting-edge firefighting technology and emergency medical equipment.

#### Project Design Brief

The fire station had originally specified a 12" internal width cast-in-place trench system to deal with the large volumes of water from hose wash down. The guaranteed consistent quality of a pre-cast, modular, sloped product, coupled with the speed and ease of installation, significantly reduced installation time and costs.

### Benefits

• The S300K with a Load Class F loading ensures the drainage system can withstand the heavy duty traffic of fire engines crossing over and turning on the drainage system.