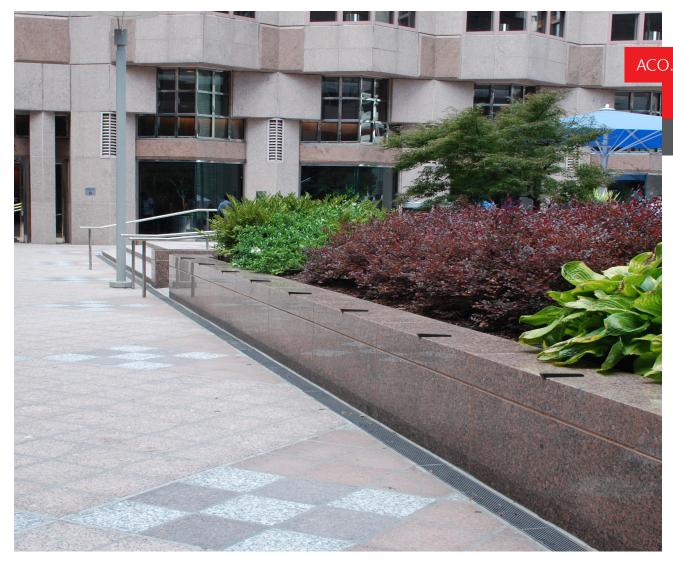

# One Wachovia - Wells Fargo Center Charlotte, NC

One Wells Fargo Center is a 588-foot skyscraper in Charlotte, North Carolina and is the headquarters for Wells Fargo's east coast division. Opening on September 14, 1988, it was the tallest building in North Carolina, until 1992 when it was surpassed by the Bank of America Corporate Center.

### **Project Design Brief**

During renovations, a drain system that could evacuate rainfall from the pedestrian area and fit into an existing shallow recess was required. ACO's SlabDrain H100KS-8 was the ideal solution due to having only a 4" depth.

#### **Benefits**

 The SlabDrain with a stainless steel edge and ADA stainless steel grates provided superior aesthetics and added to the overall look of the plaza.