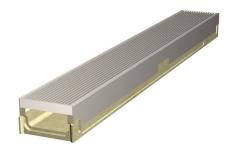

## **ACO Drain®**

SlabDrain H100KS-8 with Type 448D Longitudinal Stainless Steel Grates

acoswm.com/drain/slabdrain

### **Project Design Brief**

During renovations, a drain system that could evacuate rainfall from the pedestrian area and fit into an existing shallow recess was required. ACO's SlabDrain H100KS-8 was the ideal solution due to having only a 4" depth.