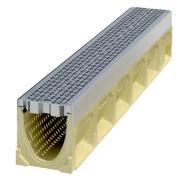

## **ACO Drain®**

KlassikDrain KS100 with Type 465Q Perforated Stainless Steel Grate

acoswm.com/drain/klassikdrain

we care for water

**PORTFOLIO** 

## **Benefits**

 The 465Q perforated stainless steel grates with the QuickLok® locking system by ACO meets ADA-compliance and are heel resistant.