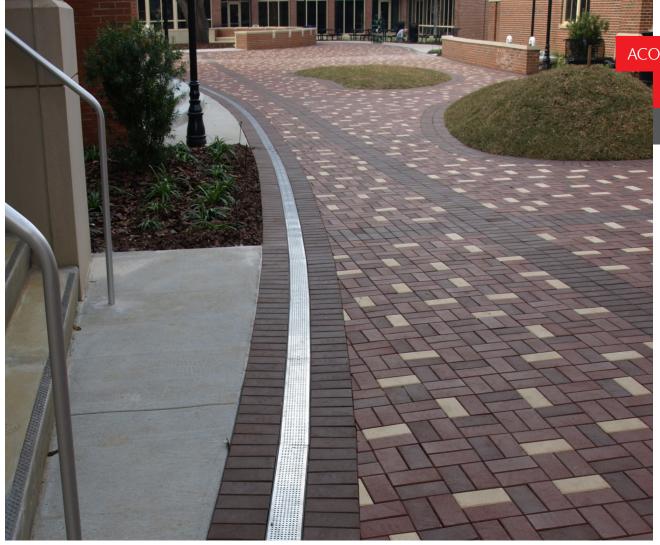

## Florida State University - Student Success Center Tallahassee, FL

The Florida State University-Student Success Center, also known as the Academic Center for Excellence, is the university's learning center focused on helping students develop the study skills and success habits that are necessary in a large research university and valued by future employers.

## **Project Design Brief**

The engineers for the renovation project at the Florida State University Student Success Center required a drainage system that would fit into the area's design, which includes five distinct radii and the preservation of a 150-year-old tree. ACO's KlassikDrain KS100 with stainless steel perforated grates were selected for the project because of its adaptability and hydraulic capacity. The ADA -compliant stainless steel grates can handle any light duty traffic in the area while still keeping pedestrians safe.

## **Benefits**

 The 465Q perforated stainless steel grates with the QuickLok® locking system by ACO meets ADA-compliance and are heel resistant.