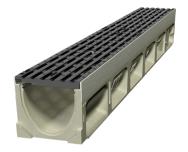

## **ACO Drain®**

KlassikDrain KS100 with Type 478Q Longitudinal Ductile Iron ADA-Compliant Grate

acoswm.com/drain/klassikdrain

### **Project Design Brief**

The KS100 with ADA-compliant grates was selected for the project because it meets the hydraulic requirements. Furthermore, the ductile iron grates are able to endure heavy pedestrian traffic as well as carts transporting equipment throughout the stadium.

#### **Benefits**

 The Quicklok® system secures the grate into the channel while also allowing quick and easy access to the channel for routine maintenance.