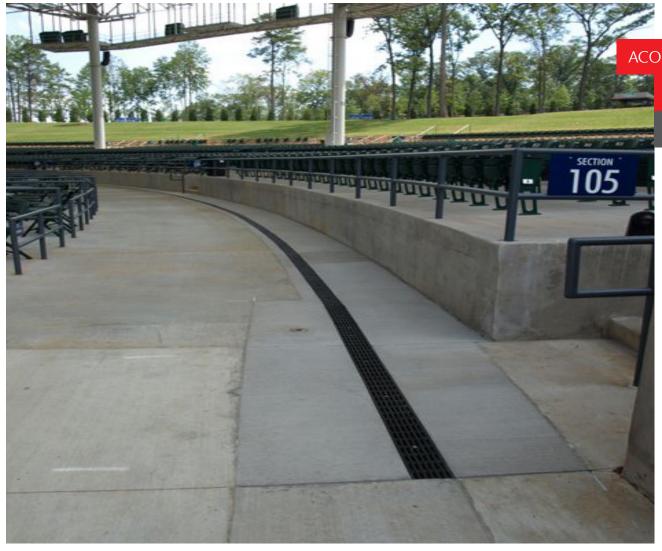

# Ameris Bank Amphitheatre Alpharetta, GA

Formerly known as the Verizon Wireless Ampitheater, the Ameris Bank Amphitheater at Encore Park in Alpharetta, GA reopened in 2018. The amphitheater originally opened in 2008 but kept facing some drainage issues. A retrofit drain installation was needed to remove standing water and slip hazards in the seating area of the amphitheater.

### **Project Design Brief**

The KS100 with ADA-compliant grates was selected for the project because it meets the hydraulic requirements. Furthermore, the ductile iron grates are able to endure heavy pedestrian traffic as well as carts transporting equipment throughout the stadium.

#### **Benefits**

 The Quicklok® system secures the grate into the channel while also allowing quick and easy access to the channel for routine maintenance.