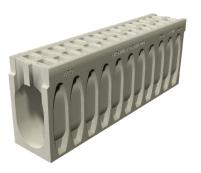

### **Project Design Brief**

MonoBloc is a monolithic 8" (200 mm) wide sloped system. The single piece construction removes the concern of components vibrating loose when frequently trafficked by high speed vehicles.

#### **Benefits**

 MonoBloc's monolithic nature means there are no grates that could become loose due to dynamic loading.