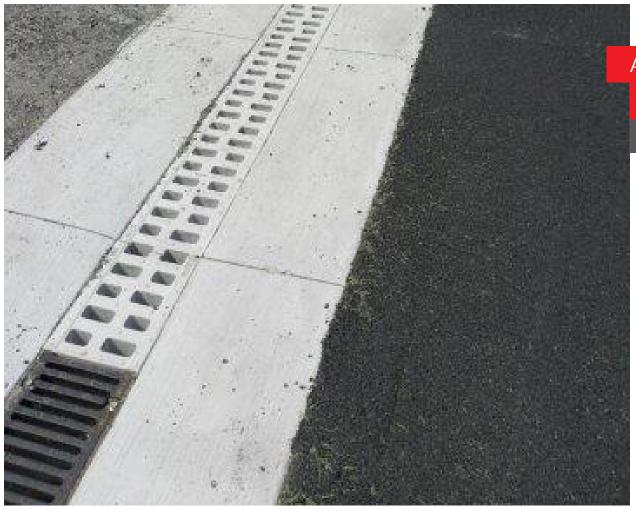

### Salisbury Regional Airport Salisbury, MD

When Salisbury Regional Airport needed a drainage system that could support fast moving, heavy traffic, HD200 was utilized.

### **Project Design Brief**

MonoBloc is a monolithic 8" (200 mm) wide sloped system. The single piece construction removes the concern of components vibrating loose when frequently trafficked by high speed vehicles.

#### **Benefits**

 MonoBloc's monolithic nature means there are no grates that could become loose due to dynamic loading.