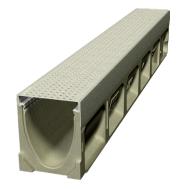

## **ACO Drain®**

KlassikDrain KS100 with Type 451Q Perforated Stainless Steel Grate

acoswm.com/drain/klassikdrain

we care for water

**PORTFOLIO** 

## **Benefits**

 The 451Q perforated stainless steel grates with the QuickLok® locking system by ACO meets ADA-compliance and are heel resistant.