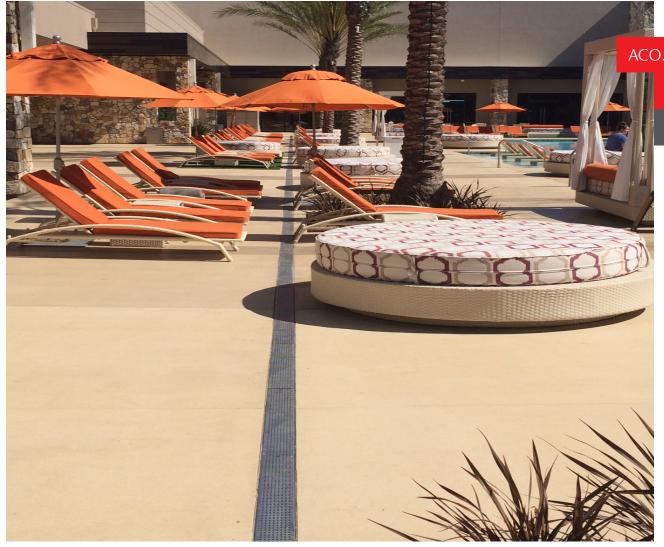

## Graton Rancheria Casino Ronhert Park, CA

Graton Resort & Casino, just west of Rohnert Park, California, opened on November 5, 2013. The Federated Indians of Graton Rancheria own and run the casino. There are 3,000 slot machines, 144 table games, and a poker area inside the casino. It opened a 200-room hotel next door in November 2016.

## **Project Design Brief**

This casino offers luxurious accommodations to its visitors, including, but not limited to, a zero-entry or "beach entry" pool. A suitable drainage system was necessary to ensure the safety of guests traversing the lavish pool area. The elegant perforated stainless steel grates and the KS100 were chosen for the surrounding pool area. A total of 584 feet of polymer channels by ACO were installed in and around the pool area.

## **Benefits**

 The 451Q perforated stainless steel grates with the QuickLok® locking system by ACO meets ADA-compliance and are heel resistant.