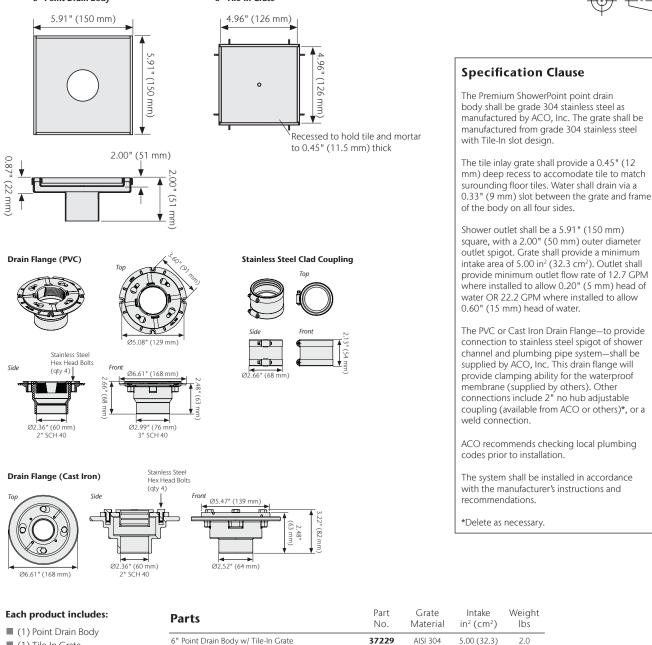

## 6" Point Drain Body

December 2021

| Ô | Decembe | r 2021 | ACO | Inc |
|---|---------|--------|-----|-----|

Toll-Free: (888) 490-9552

825 W. Beechcraft Street

Casa Grande, AZ 85122

Tel: (520) 421-9988

Fax: (520) 421-9899

(1) Tile-In Grate
(1) Threaded Adapter
(1) Grate Lifting Key
Installation Instructions

ACO, Inc.

West Sales Office

All reasonable care has been taken in compiling the information in this document. All recommendations and suggestions on the use of ACO products are made without guarantee since the conditions of use are beyond the control of the company. It is the customer's responsibility to ensure that each product is fit for its intended purpose and that the actual conditions of use are suitable. ACO, Inc. reserves the right to change products and specifications without notice.