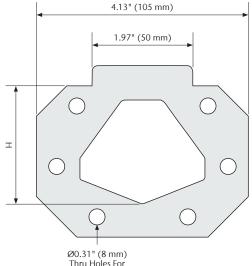

# **Rubber End Seals - SlotDrain 20**

Thru Holes For M6 Connection Bolts

0.12" (3 mm)

| Parts            | Part<br>No. | Material | Height (H)<br>in (mm) | Weight<br>Ibs |
|------------------|-------------|----------|-----------------------|---------------|
|                  | 413601      | NBR      | 2.76 (70)             | 0.3           |
|                  | 413602      | NBR      | 2.95 (75)             | 0.3           |
|                  | 413603      | NBR      | 3.15 (80)             | 0.3           |
| Rubber End Seals | 413604      | NBR      | 3.54 (90)             | 0.3           |
|                  | 413605      | NBR      | 3.94 (100)            | 0.3           |
|                  | 413606      | NBR      | 4.33 (110)            | 0.3           |
|                  | 413607      | NBR      | 4.72 (120)            | 0.3           |

### **Specification Clause**

ACO SlotDrain 20 end seals. Overall width 4.13", total height varies - see tables. Made from NBR. Other materials available upon request. All seals provided with connection bolts. Used on ACO Slot 20 channels.