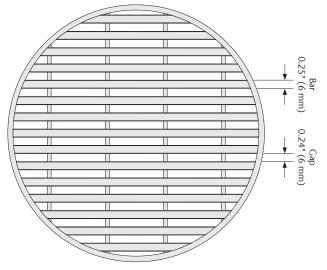

### 9" Round Heelsafe Grate

### 12" Round Heelsafe Grate

| Parts                    | Part   | Grate     | EN1253     | Weight | ASME        |
|--------------------------|--------|-----------|------------|--------|-------------|
|                          | No.    | Material  | Load Class | Ibs    | Load Class  |
| 9" Round Heelsafe Grate  | 447725 | AISI 304  | R50        | 3.5    | Medium Duty |
|                          | 447733 | AISI 316L | R50        | 3.5    | Medium Duty |
| 12" Round Heelsafe Grate | 447729 | AISI 304  | R50        | 5.3    | Medium Duty |
|                          | 447737 | AISI 316L | R50        | 5.3    | Medium Duty |