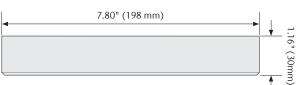

### 12" Round Heelsafe Grate

| Parts                    | Part   | Grate     | EN1253     | Weight | ASME        |
|--------------------------|--------|-----------|------------|--------|-------------|
|                          | No.    | Material  | Load Class | Ibs    | Load Class  |
| 9" Round Heelsafe Grate  | 447725 | AISI 304  | R50        | 3.5    | Medium Duty |
|                          | 447733 | AISI 316L | R50        | 3.5    | Medium Duty |
| 12" Round Heelsafe Grate | 447729 | AISI 304  | R50        | 5.3    | Medium Duty |
|                          | 447737 | AISI 316L | R50        | 5.3    | Medium Duty |