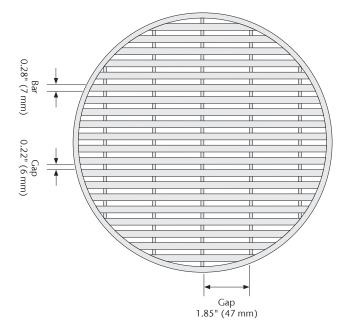

### 12" Round Heelsafe Grate

| Parts                    | Part   | Grate     | EN1253     | Weight | ASME        |
|--------------------------|--------|-----------|------------|--------|-------------|
|                          | No.    | Material  | Load Class | Ibs    | Load Class  |
| 9" Round Heelsafe Grate  | 447725 | AISI 304  | R50        | 3.5    | Medium Duty |
|                          | 447733 | AISI 316L | R50        | 3.5    | Medium Duty |
| 12" Round Heelsafe Grate | 447729 | AISI 304  | R50        | 5.3    | Medium Duty |
|                          | 447737 | AISI 316L | R50        | 5.3    | Medium Duty |