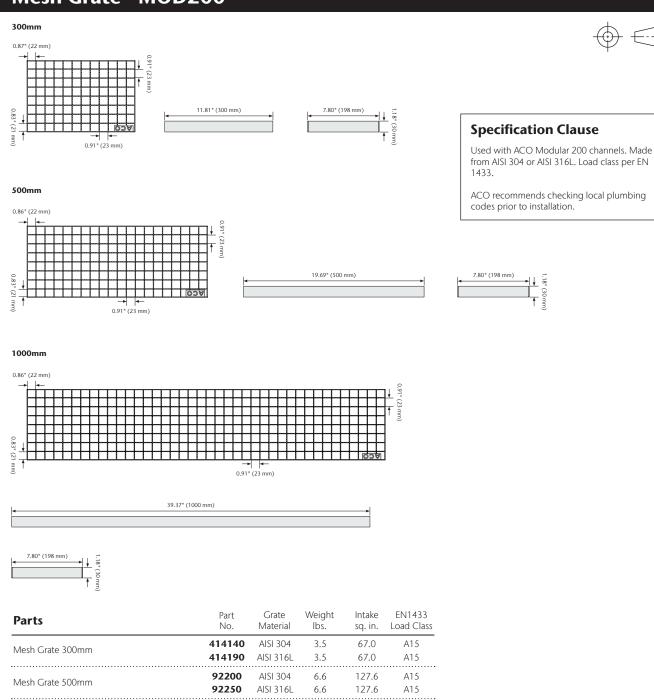

## Mesh Grate - MOD200

92201

92251

AISI 304

AISI 316L

ACO. creating the future of drainage