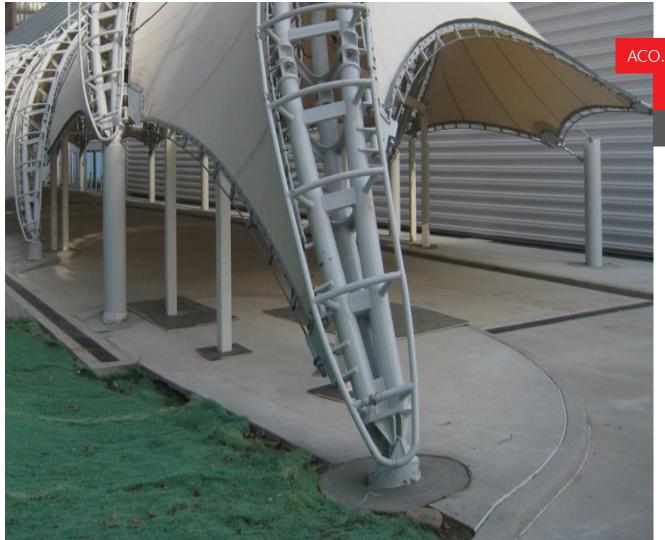

# United Nations North Lawn Building New York City, NY

The United Nations (UN) North Lawn Conference Building was designed to be a recyclable building with permanent floors and drainage for almost all of the UN Headquarters' conference facilities.

### Project Design Brief

The UN North Lawn Conference Building's engineers needed drainage to remove storm water from the pedestrian area when designing the conference area. They discovered that a standard drain did not meet the project's requirements and instead opted for ACO's custom trench drains.