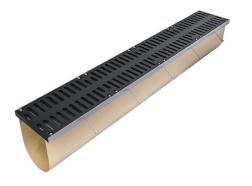

## ACO Aquaduct Aquaduct 8" Custom Trench Drain Custom ADA Grates acoswm.com/aquaduct

#### Benefits

 Aquaduct is ACO's customizable drain made to fit complex layouts. Dimensional factors such as width, depth, slope, profile, and layout are much easier to design to create the optimum drainage solution.