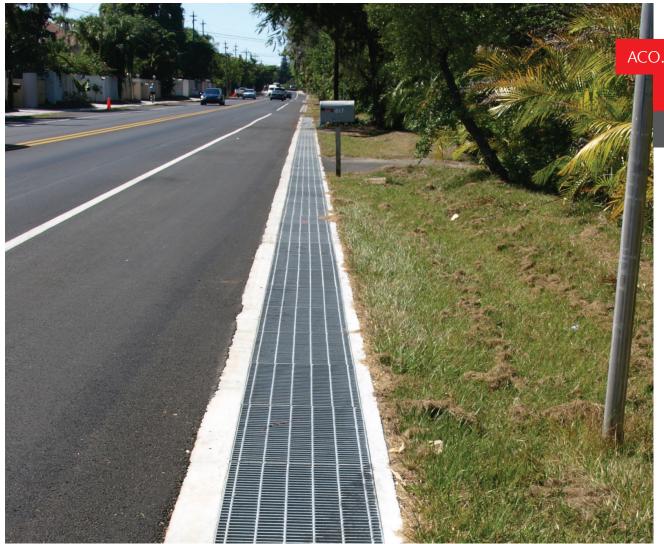

## Siesta Drive Sarasota, FL

Siesta Drive is a 3-mile road that crosses over to Roberts Bay and onto Bay Island. In addition, positioned between Venice and Nokomis, Roberts Bay is a popular crossroads for boaters.

## Project Design Brief

The City of Sarasota and the Florida Department of Transportation joined forces to resolve drainage problems along this narrow stretch of road leading out of Siesta Key. The project was designed to resolve flooding issues along the sides of the road during heavy storms and would involve widening the road and adding almost 3,000 linear feet of trench drains.

## Benefits

• A galvanized steel bar grate offered a high intake capacity to ensure rapid removal of water during the storm.

**ACO Aquaduct** Aquaduct 21" Custom Trench Drain Galvanized Bar Grates

acoswm.com/aquaduct