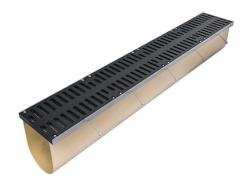

## Benefits

• A galvanized steel bar grate offered a high intake capacity to ensure rapid removal of water during the storm.

**ACO Aquaduct** Aquaduct 21" Custom Trench Drain Galvanized Bar Grates

acoswm.com/aquaduct