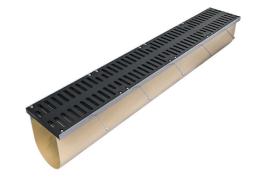

# **ACO Aquaduct**

Aquaduct 12" Custom Trench Drain Ductile Iron Grates

acoswm.com/aquaduct

#### **Benefits**

• The hydraulic performance of the 12" width system is efficient.