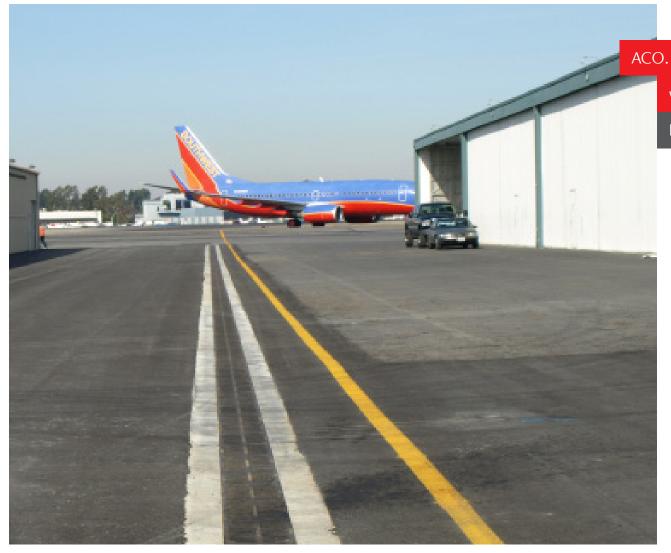

## John Wayne Santa Ana Airport Santa Ana, CA

Orange County, California's only commercial and general aviation airport is John Wayne Santa Ana Airport. The airport is about 35 miles south of downtown Los Angeles, between the cities of Costa Mesa, Irvine, and Newport Beach. Within Orange County's 34 cities and unincorporated areas, the service area includes over three million people. More than 10 million passengers were served in 2017.

### **Project Design Brief**

The project's goal was to expand the airport's terminal space, but due to budget and time constraints, the engineer chose a different approach. Modular trench drains would ensure that the budget and construction schedule were both met.