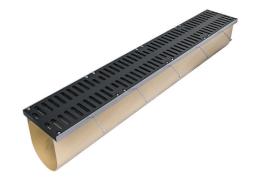

## **ACO Aquaduct**

Aquaduct 12" Custom Trench Drain Ductile Iron Grates

acoswm.com/aquaduct

we care for water

#### **Benefits**

- Fabricated corners and fully assembled trench sections allow for a quick installation.
- The hydraulic performance of the 12" width system is efficient.