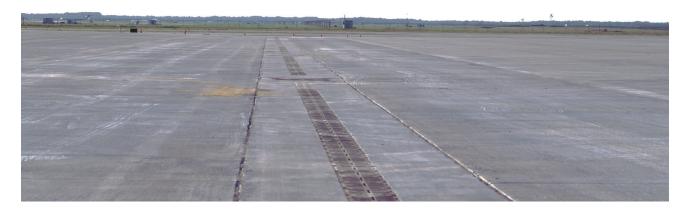

# George Bush Intercontinental Airport Houston, TX

The Greater Houston metropolitan area is served by George Bush Intercontinental Airport. In one year, the airport served approximately 43.8 million people, ranking it as the 14th busiest airport in the United States.

### **Project Design Brief**

To facilitate the loading and unloading of domestic and international cargo aircraft, the new cargo area at Houston George Bush Intercontinental Airport required a relatively flat surface. Furthermore, the grates had to withstand continuous heavy load traffic.