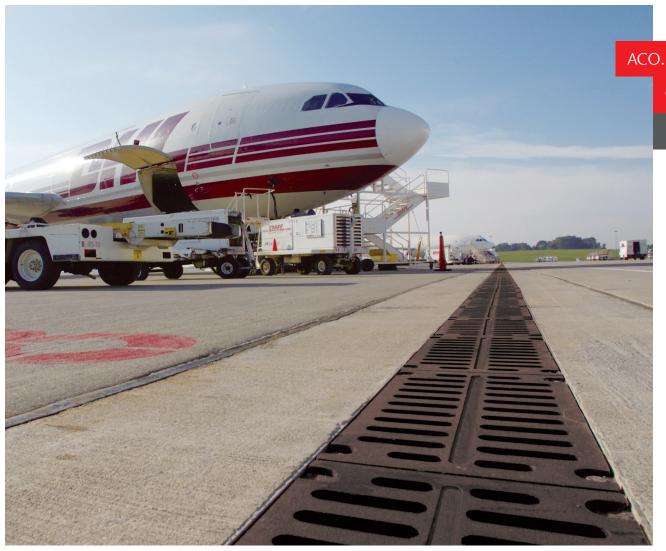

# Cincinnati Northern Kentucky International Airport Hebron, KY

The airport serves as a hub for several airlines and is North America's fastest-growing cargo airport. Every day, the airport serves as a global hub for both Amazon Air and DHL Aviation, handling numerous domestic and international cargo flights. CVG is ranked fourth in North America for total cargo operations.

### **Project Design Brief**

At the DHL package sort facility ramp at Cincinnati airport, the equipment used to load and unload aircraft requires a flat surface area. Area drains, therefore, could not be used since they require a 4-way graded pavement. A trench drain requires simple, near-zero grading and would offer the best result. The trench drainage would serve three purposes: storm drainage; ethylene glycol capture and recovery; and fuel spill capture.

#### **Benefits**

 A custom Aquaduct trench drain with ductile iron grates meet all the hydraulic capacity, corrosion resistance, and loading requirements.