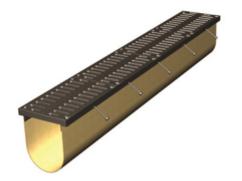

# **ACO Aquaduct**

Aquaduct 9" Custom Trench Drain Ductile Iron Slotted Grates

acoswm.com/aquaduct

#### **Benefits**

 A custom Aquaduct trench drain with ductile iron grates meet all the hydraulic capacity, corrosion resistance, and loading requirements.